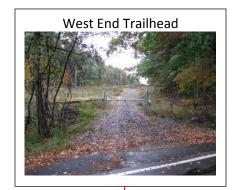

## Parking:

West End-The Trailhead shown in the photo is found near the Walpole-Medfield border, where the power line crosses over High St. Park on either side of High St, well off the road. Do not impede access to the gates on either side of High St East End-Park at the Adams Farm barn.