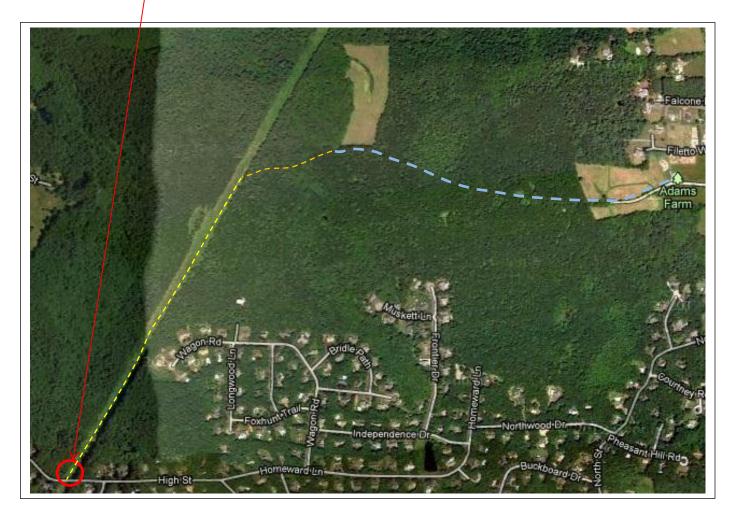

## **Description:**

This trail leads from the west end of Adams Farm under the power lines and emerges on High Street, near the Medfield town line and the north end of the Bay Circuit Trail. The Blue Trail at Adams Farm will lead you to the back field. Orange markers can be seen to your left (west). Follow the Orange markers to the power line then walk west until High St.

### Length:

The length of trail (yellow) is about ¾ mile. From High St to the Adams Farm barn is about 1 ¾ miles.

Scale as shown: 1 "=1000 ft

## Parking:

West End-The Trailhead shown in the photo is found near the Walpole-Medfield border, where the power line crosses over High St. Park on either side of High St, well off the road. Do not impede access to the gates on either side of High St East End-Park at the Adams Farm barn.