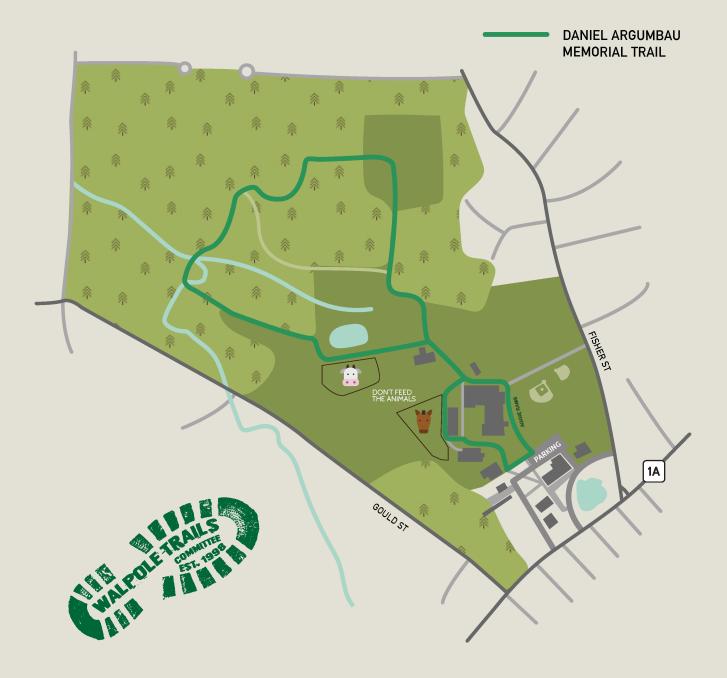

<text>

Walpole Trails Invites You To

Norfolk County Aggie School 400 Main Street

First Day Hike

2022

Saturday, January 1, 2022 Self-Guided: all day \*rugged-stroller friendly