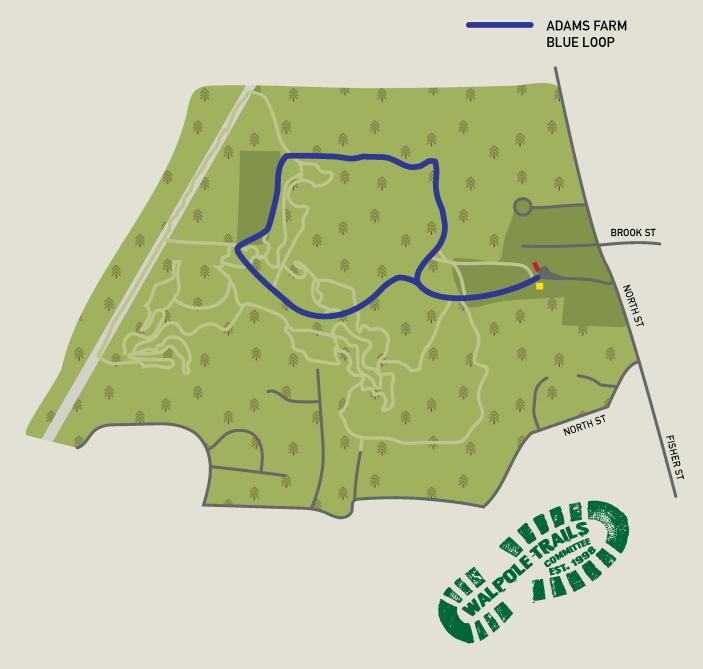

## Hiking Walpole's Farms: Adams Farm

Walpole Trails Invites You To

Adams Farm 999 North Street

First Day Hike 2022

Saturday, January 1, 2022 Self-Guided: all day

<section-header>

Walpole Trails Invites You To