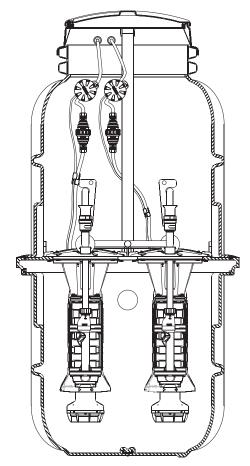

## **General Features**

The model DH152 or DR152 grinder pump station is a complete unit that includes: two grinder pumps, check valve, polyethylene tank, controls, and alarm panel. A single DH152 or DR152 is ideal for up to four, average single-family homes and can also be used for up to 12 average single-family homes where codes allow and with consent of the factory.

- Rated for flows of 3000 gpd (11,356 lpd)
- 150 gallons (568 liters) of capacity
- Indoor or outdoor installation
- · Standard outdoor heights range from 93 inches to 160 inches

The DH152 is the "hardwired," or "wired," model where a cable connects the motor controls to the level controls through watertight penetrations.

#### Motor

1 hp, 1,725 rpm, high torque, capacitor start, thermally protected, 120/240V, 60 Hz, 1 phase

#### Inlet Connections

4-inch inlet grommet standard for DWV pipe. Other inlet configurations available from the factory.

#### Discharge Connections

Pump discharge terminates in 1.25-inch NPT female thread. Can easily be adapted to 1.25-inch PVC pipe or any other material required by local codes.