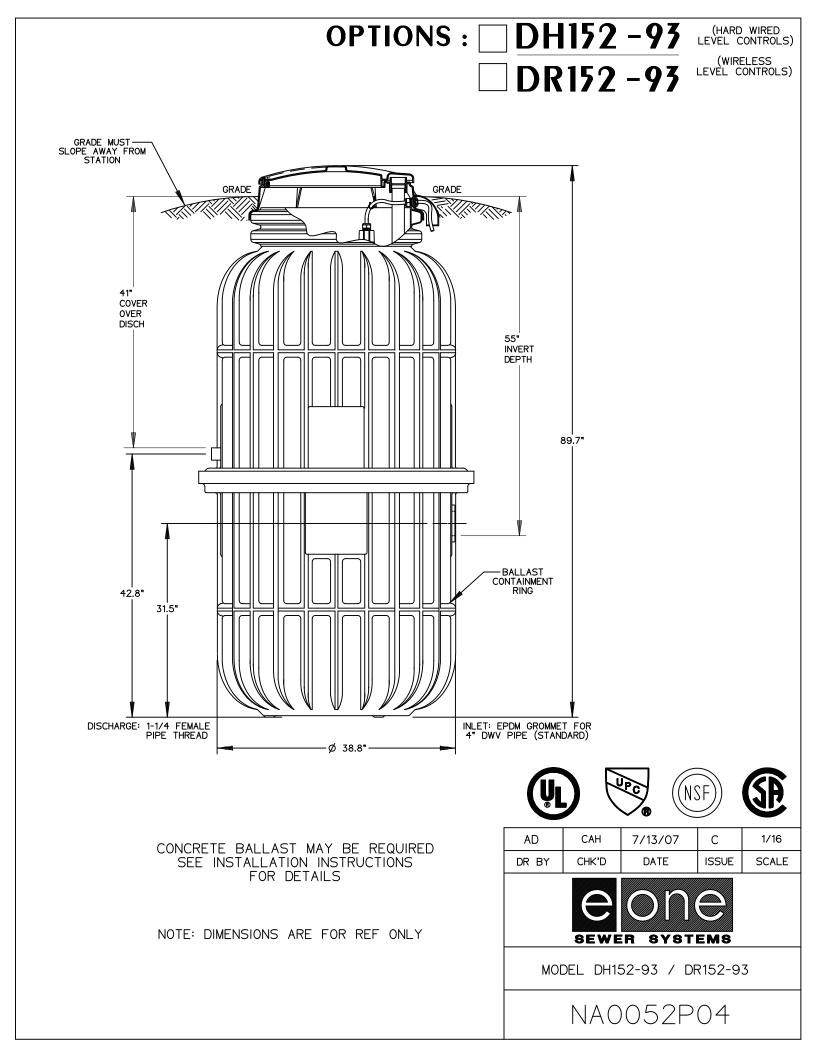

- Rated for flows of 3000 gpd (11,356 lpd)
- 150 gallons (568 liters) of capacity
- Indoor or outdoor installation
- · Standard outdoor heights range from 93 inches to 160 inches

The DH152 is the "hardwired," or "wired," model where a cable connects the motor controls to the level controls through watertight penetrations.

#### Inlet Connections

4-inch inlet grommet standard for DWV pipe. Other inlet configurations available from the factory.

#### Discharge Connections

Pump discharge terminates in 1.25-inch NPT female thread. Can easily be adapted to 1.25-inch PVC pipe or any other material required by local codes.