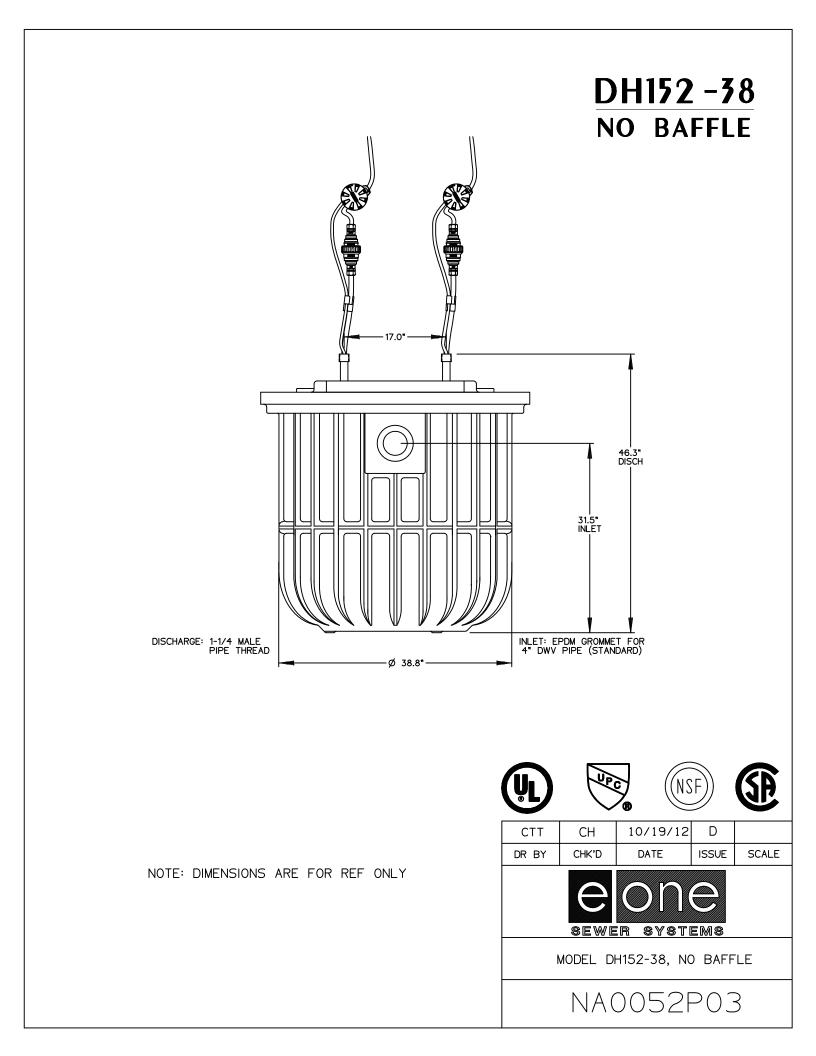

#### Inlet Connections

4-inch inlet grommet standard for DWV pipe. Other inlet configurations available from the factory.

#### Discharge Connections

Pump discharge terminates in 1.25-inch NPT female thread. Can easily be adapted to 1.25-inch PVC pipe or any other material required by local codes.