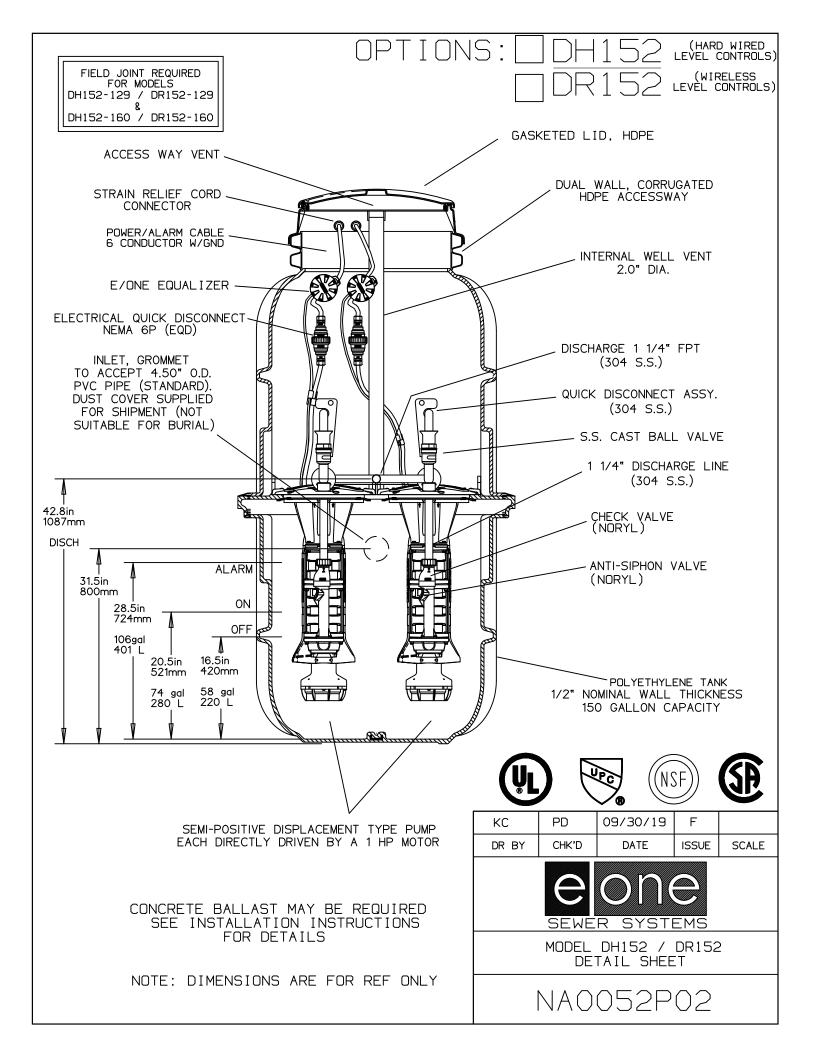

## **General Features**

The model DH152 or DR152 grinder pump station is a complete unit that includes: two grinder pumps, check valve, polyethylene tank, controls, and alarm panel. A single DH152 or DR152 is ideal for up to four, average single-family homes and can also be used for up to 12 average single-family homes where codes allow and with consent of the factory.

- Rated for flows of 3000 gpd (11,356 lpd)
- 150 gallons (568 liters) of capacity
- Indoor or outdoor installation
- · Standard outdoor heights range from 93 inches to 160 inches

The DH152 is the "hardwired," or "wired," model where a cable connects the motor controls to the level controls through watertight penetrations.

#### Motor

1 hp, 1,725 rpm, high torque, capacitor start, thermally protected, 120/240V, 60 Hz, 1 phase

#### Inlet Connections

4-inch inlet grommet standard for DWV pipe. Other inlet configurations available from the factory.

#### Discharge Connections

Pump discharge terminates in 1.25-inch NPT female thread. Can easily be adapted to 1.25-inch PVC pipe or any other material required by local codes.

#### Discharge

15 gpm at 0 psig (0.95 lps at 0 m)

- 11 gpm at 40 psig (0.69 lps at 28 m)
- 7.8 gpm at 80 psig (0.49 lps at 56 m)

#### Accessories

E/One requires that the Uni-Lateral, E/One's own stainless steel check valve, be installed between the grinder pump station and the street main for added protection against backflow.

Alarm panels are available with a variety of options, from basic monitoring to advanced notice of service requirements.