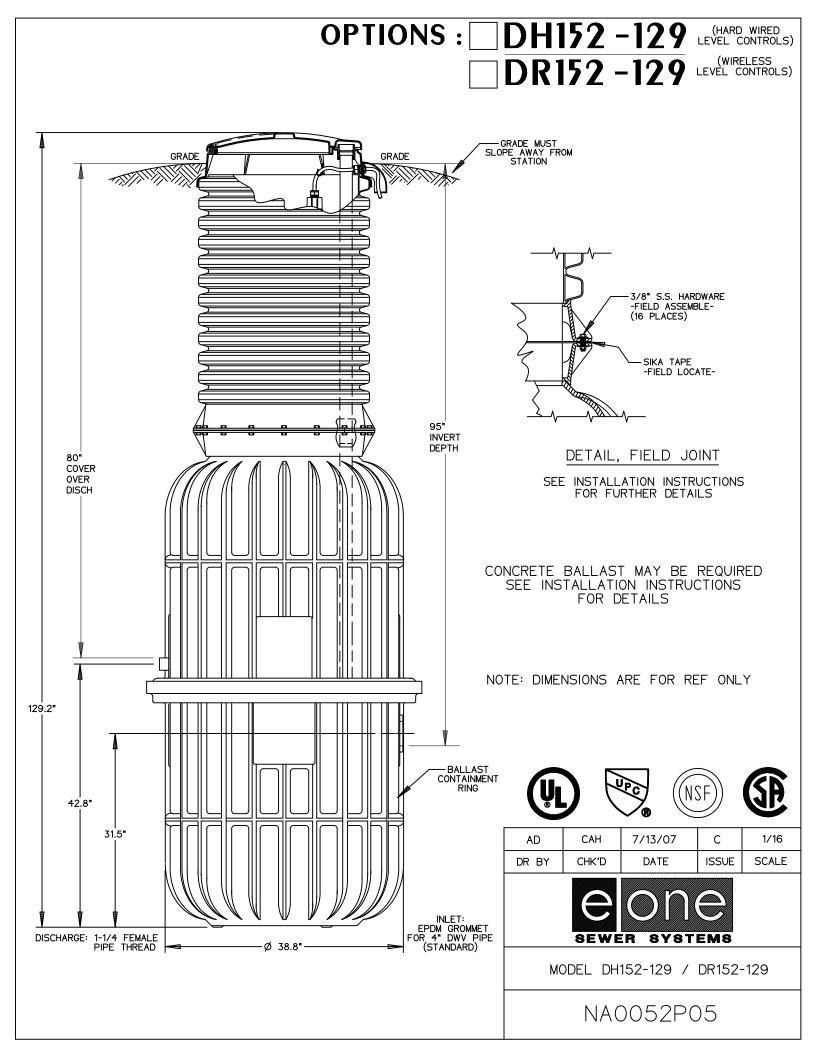

- Rated for flows of 3000 gpd (11,356 lpd)
- 150 gallons (568 liters) of capacity
- Indoor or outdoor installation
- · Standard outdoor heights range from 93 inches to 160 inches

The DH152 is the "hardwired," or "wired," model where a cable connects the motor controls to the level controls through watertight penetrations.

#### Inlet Connections

4-inch inlet grommet standard for DWV pipe. Other inlet configurations available from the factory.

#### Discharge Connections

Pump discharge terminates in 1.25-inch NPT female thread. Can easily be adapted to 1.25-inch PVC pipe or any other material required by local codes.