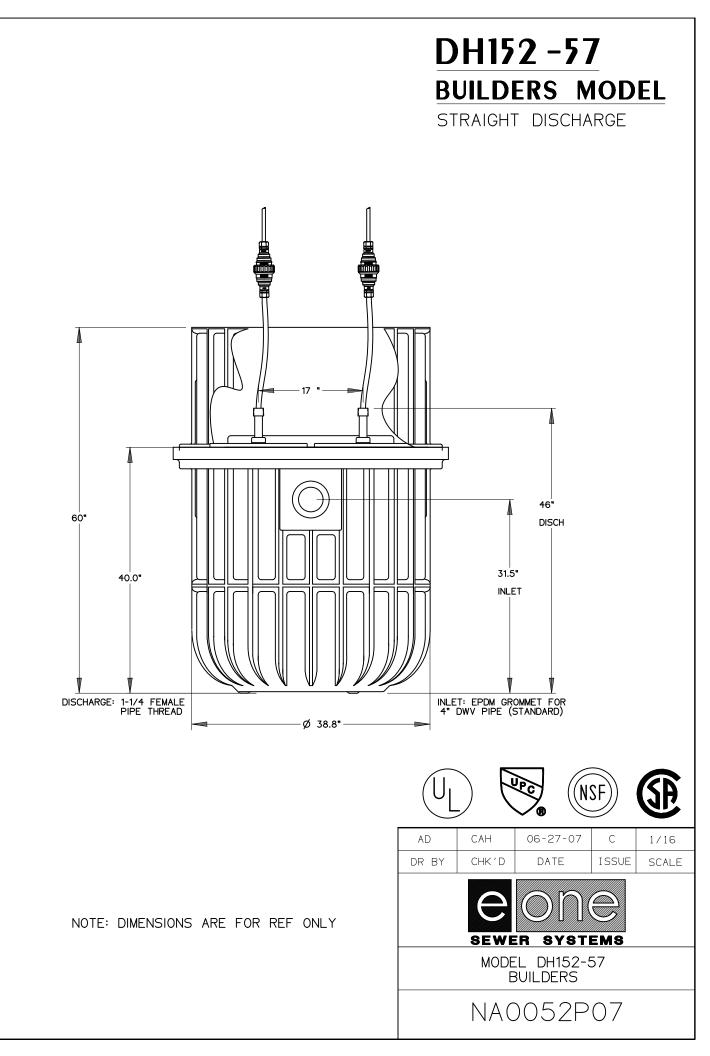

#### Inlet Connections

4-inch inlet grommet standard for DWV pipe. Other inlet configurations available from the factory.

#### Discharge Connections

Pump discharge terminates in 1.25-inch NPT female thread. Can easily be adapted to 1.25-inch PVC pipe or any other material required by local codes.

## DH152-57 BUILDERS MODEL

DISCHARGE VALVE

|                                   |                            |         |          | SF    |       |
|-----------------------------------|----------------------------|---------|----------|-------|-------|
| NOTE: DIMENSIONS ARE FOR REF ONLY | AD                         | САН     | 06/27/07 | С     | 1/16  |
|                                   | DR BY                      | CHK ' D | DATE     | ISSUE | SCALE |
|                                   | E O D C<br>SEWER SYSTEMS   |         |          |       |       |
|                                   | MODEL DH152-57<br>BUILDERS |         |          |       |       |
|                                   | NA0052P08                  |         |          |       |       |