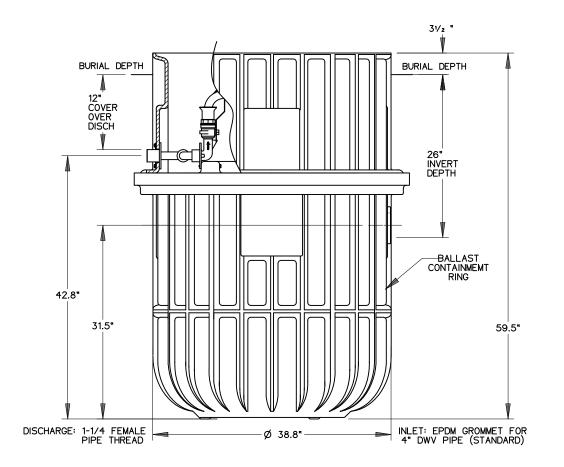

#### Inlet Connections

4-inch inlet grommet standard for DWV pipe. Other inlet configurations available from the factory.

#### Discharge Connections

Pump discharge terminates in 1.25-inch NPT female thread. Can easily be adapted to 1.25-inch PVC pipe or any other material required by local codes.

## DH152-57 BUILDERS MODEL

DISCHARGE VALVE

|                                   |                            |         |          | SF    |       |
|-----------------------------------|----------------------------|---------|----------|-------|-------|
| NOTE: DIMENSIONS ARE FOR REF ONLY | AD                         | САН     | 06/27/07 | С     | 1/16  |
|                                   | DR BY                      | CHK ' D | DATE     | ISSUE | SCALE |
|                                   | E O D C<br>SEWER SYSTEMS   |         |          |       |       |
|                                   | MODEL DH152-57<br>BUILDERS |         |          |       |       |
|                                   | NA0052P08                  |         |          |       |       |