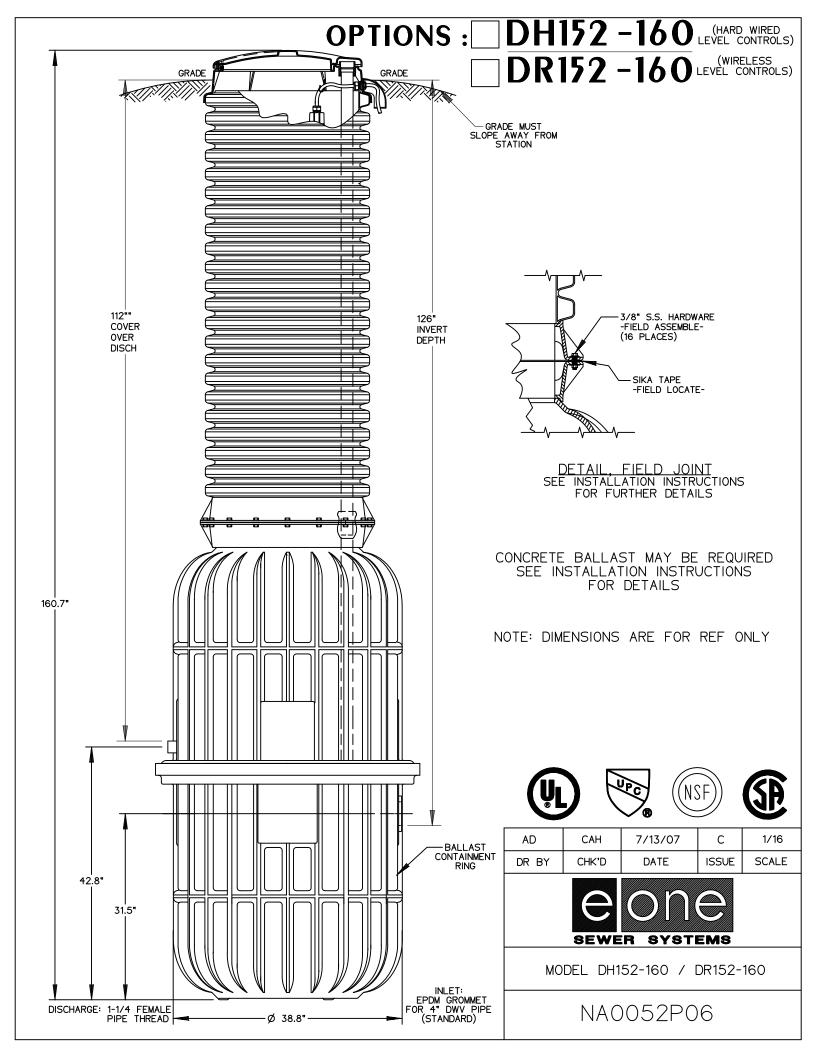

- Rated for flows of 3000 gpd (11,356 lpd)
- 150 gallons (568 liters) of capacity
- Indoor or outdoor installation
- · Standard outdoor heights range from 93 inches to 160 inches

The DH152 is the "hardwired," or "wired," model where a cable connects the motor controls to the level controls through watertight penetrations.

#### Inlet Connections

4-inch inlet grommet standard for DWV pipe. Other inlet configurations available from the factory.

#### Discharge Connections

Pump discharge terminates in 1.25-inch NPT female thread. Can easily be adapted to 1.25-inch PVC pipe or any other material required by local codes.