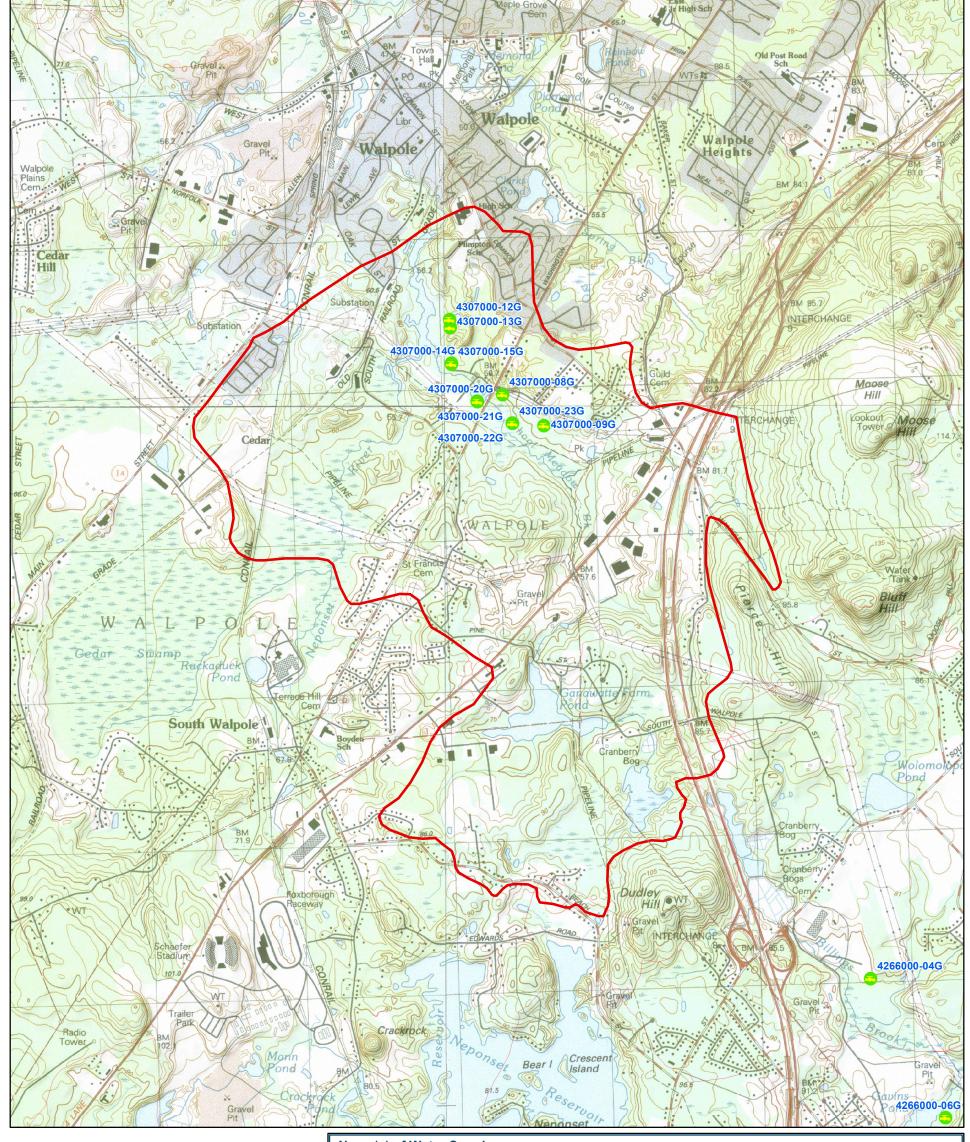

## **WALPOLE WATER & SEWER DEPARTMENT WALPOLE**

Public Water Suppy Source

## Legend

DEP Approved Zone II of interest Other Zone II Areas\*

Disclaimer
This map shows the Zone II Boundary and Public Water Supply sources that are associated with it at the date of publication.

\* Only one Zone II is shown in bold per map sheet, for clarity. There may be others in this area, and they may overlap the present zone.

Arc Number: 478

DEP GIS Program G:/MAPS/BRP ZONEII/Walpole\_478.pdf

## Name(s) of Water Supply: WASHINGTON STREET Wells

Municipality PWS Identification # **Water Purveyor** USGS Quadrangle Name(s) **Source Identification** Date

WALPOLE 4307000 **WALPOLE WATER & SEWER DEPARTMENT** NORWOOD 3307000-08G,09G,12G,13G,14G,15G,20G,21G,22G,23G09/2010