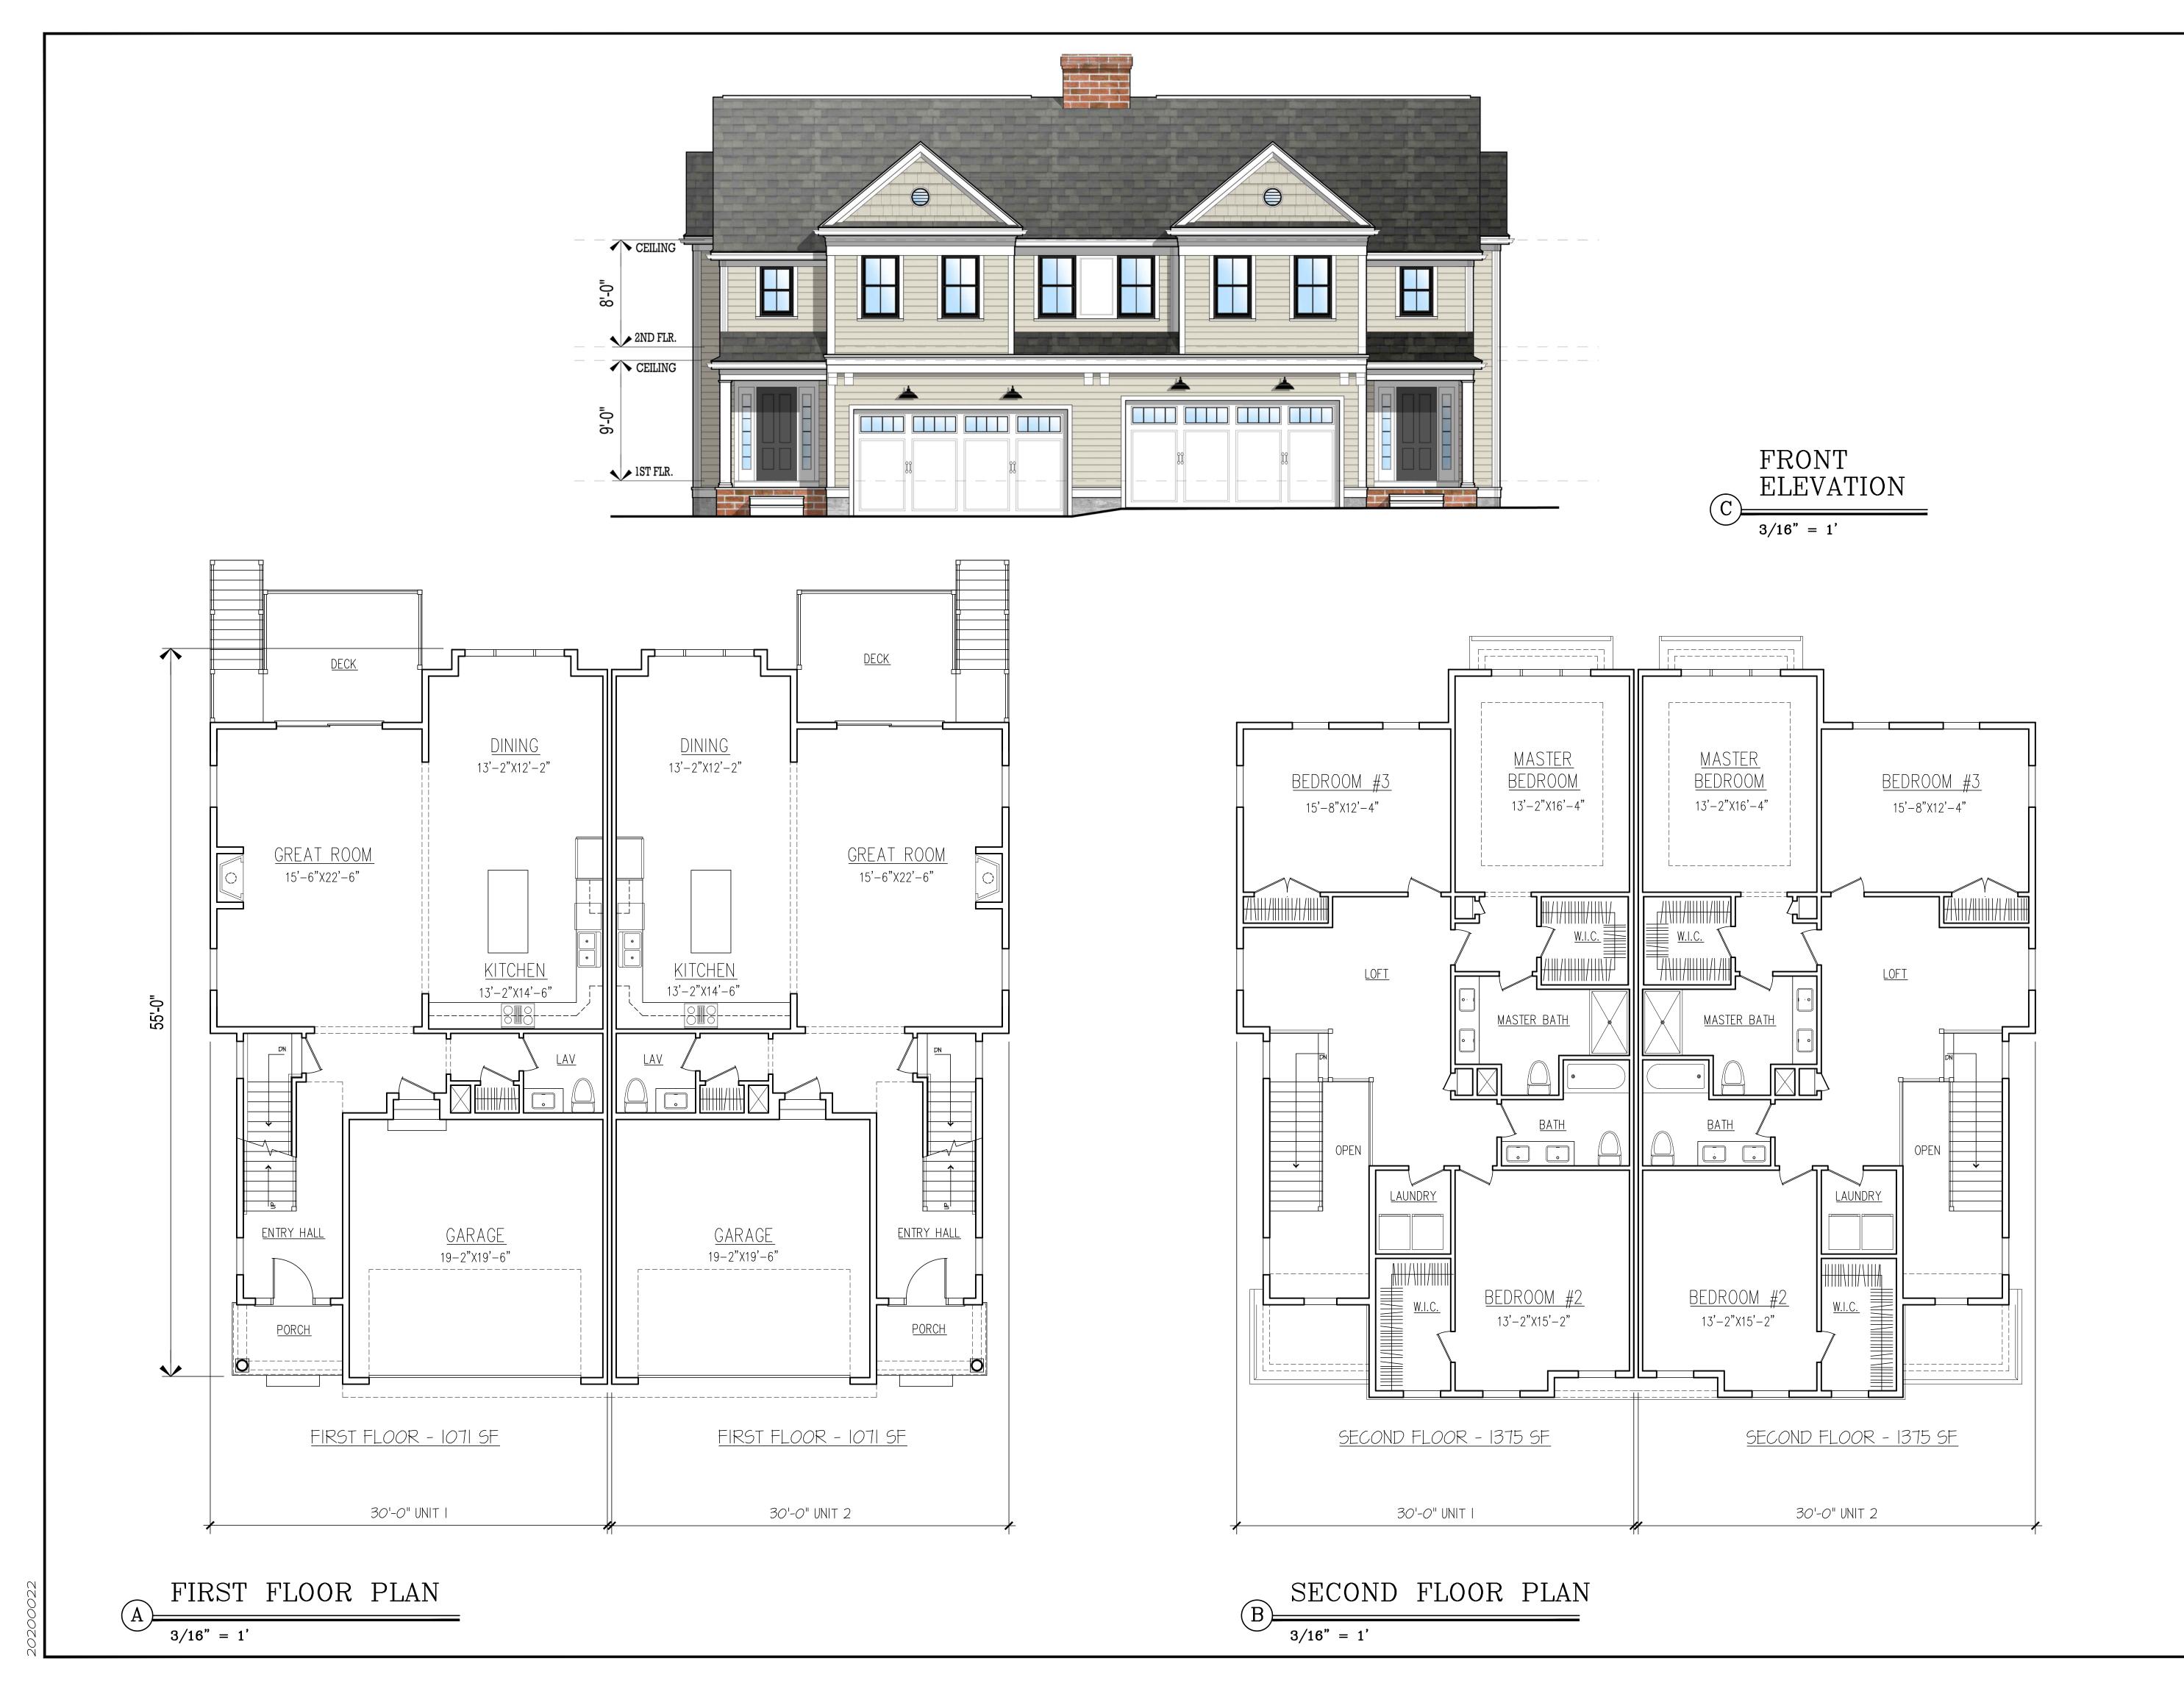

HPA
Design, Inc.

**ARCHITECTS** 

35 Main Street Milford, MA 01757 (P) 781.407.0000 (P) 508.384.8838 Contact@HPADesign.com



PROPOSED DESIGNS FOR: ELITE HOME BUILDERS, LLC

CEDAR EDGE

SUMMER ST. WALPOLE, MA



PROJECT #: 20200022

OCTOBER 16, 2020

DRAWN BY: DEY

CHECKED BY: HPA/RWB

SCALE: SEE DRAWING

SHEET TITLE:

MODEL - G PLANS & ELEVATION

These drawings and specifications were prepared for use at the location indicated hereon. Publication and use is expressly limited to the identified location. Re—use or reproduction by any method, in whole or in part, is prohibited without the written permission of Architect. © 2020

 $\mathbb{A}_{\cdot}\mathbb{1}$ 

Sheet 1 of