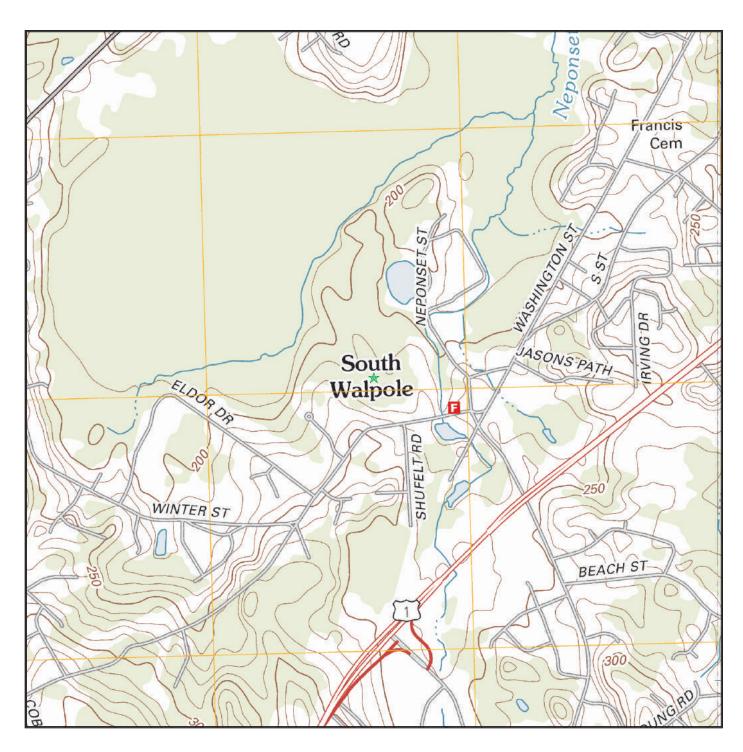

The Site is situated in the southern portion of Walpole. According to the USGS Topographic Map, the Site topography is generally flat (see Figure 1 in the Appendices). The inferred groundwater flow direction is northerly. According to the Bedrock Geologic Map of Massachusetts (Rodgers 1985), the underlying bedrock is the Sharon Syenite which consists of medium-gray, fine- to coarse-grained intrusive igneous rock.

#### 51-55 SUMMER STREET SOUTH WALPOLE, MA 02071

Map Image Position: TP
Map Reference Code & Name: 5645768 Wrentham
Map State(s): MA
Version Date: 2012
Map Image Position: SE
Map Reference Code & Name: 5645762 Mansfield
Map State(s): MA
Version Date: 2012