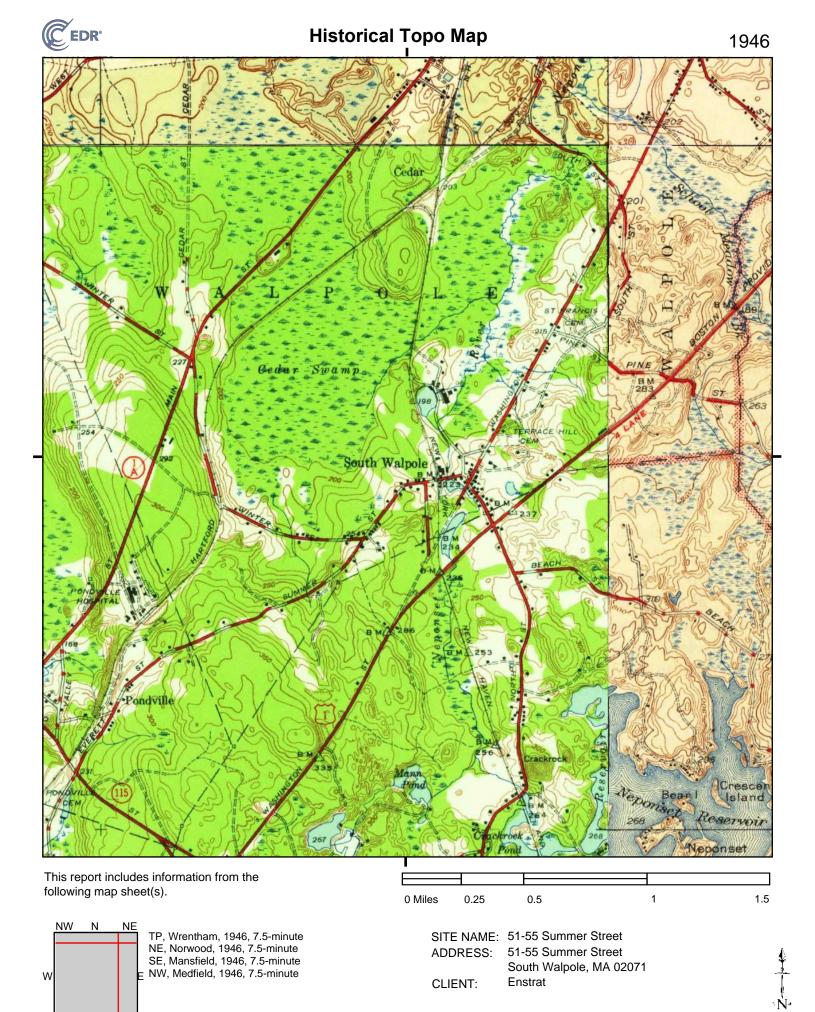

# **EDR Historical Topo Map Report**

with QuadMatch™

# **EDR Historical Topo Map Report**

05/29/19

Site Name: Client Name:

51-55 Summer Street Enstrat 51-55 Summer Street 28 Lord Rd

South Walpole, MA 02071 Marlborough, MA 01752 EDR Inquiry # 5666493.4 Contact: James Odriscoll

EDR Topographic Map Library has been searched by EDR and maps covering the target property location as provided by Enstrat were identified for the years listed below. EDR's Historical Topo Map Report is designed to assist professionals in evaluating potential liability on a target property resulting from past activities. EDRs Historical Topo Map Report includes a search of a collection of public and private color historical topographic maps, dating back to the late 1800s.

# 1947 Source Sheets

WRENTHAM 1947 7.5-minute, 25000

Norwood 1947 7.5-minute, 25000 Aerial Photo Revised 1935

Norwood 1946 7.5-minute, 31680

Mansfield 1946 7.5-minute, 31680

Wrentham 1946 7.5-minute, 31680