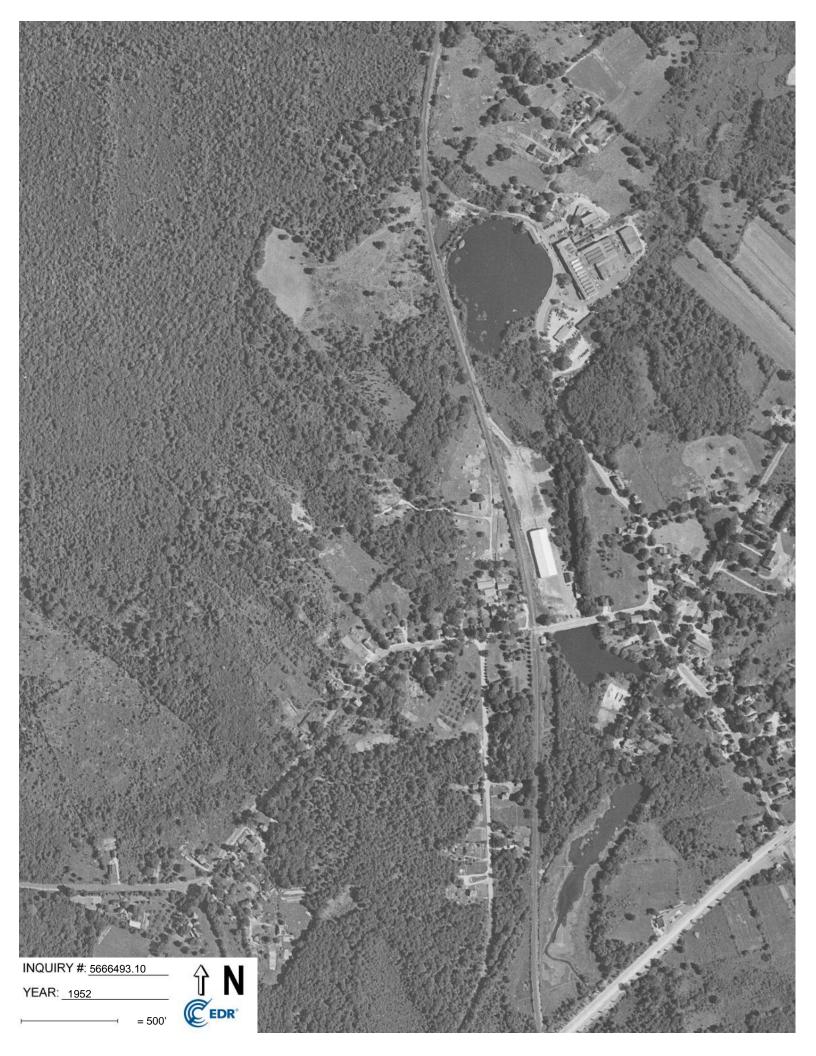

Historical Sanborn Fire Insurance Maps were not available for the Site and surrounding area. Aerial photographs reviewed between 1952 and 1961 depict a large residence along Summer Street and at least thirty additional buildings along the central, northern, and eastern portion of the Site. Access roads are also depicted along the central and eastern portion of the Site. Remaining areas consist of undeveloped wooded land. An aerial photograph dated 1970 no longer depicts the buildings along the northern and central portion of the Site. Aerial photographs reviewed between 1975 and 1985 depict the former residence and several sheds surrounding the residence; no other structures are present. The locations of the former buildings appear to be wooded land. Aerial photographs reviewed between 1995 and 2008 depict the former residence and remaining areas consist of undeveloped wooded land. Aerial photographs reviewed between 2014 and 2018 depict current Site conditions. City directories reviewed

According to historical information and information provided by Mr. Cofsky, the former residential building along Summer Street was constructed in the early 1900s. The northern portions of the Site, including the multitude of smaller buildings were utilized a part of a pig farm which operated on-Site prior to 1970. The majority of these buildings were razed prior to the 1970. The Site was then utilized solely for residential purposes from 1970 to circa 2013 when the residential structure was razed. The Site has consisted of vacant cleared and wooded land since 2013.