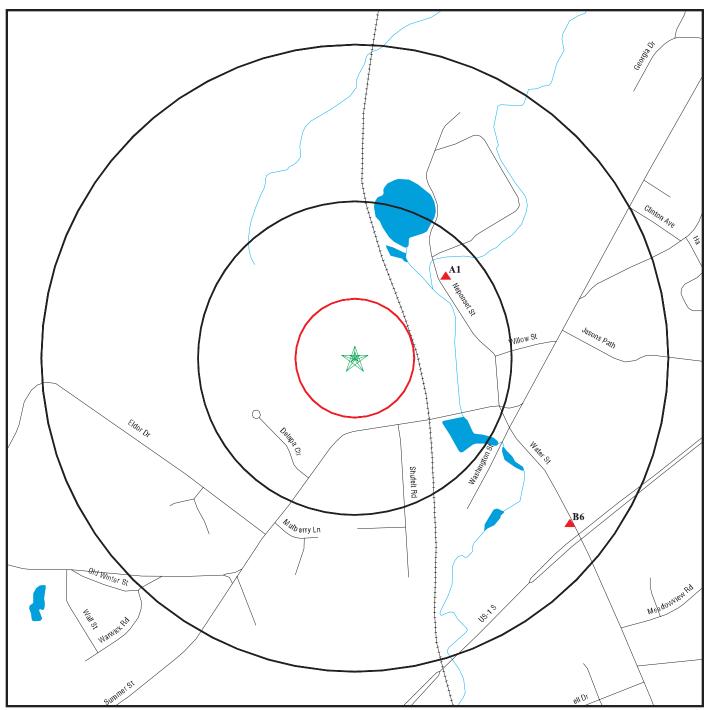

#### 4.1 Standard Environmental Records

ENSTRAT conducted research of the Standard Environmental Records Sources pursuant to Section 8.2.1 of the Standard and subject to the conditions of Sections 8.1.1 through 8.1.7 of the Standard. ENSTRAT utilized the FirstSearch Technology Corporation "Environmental FirstSearch<sup>tm</sup> Report" (see Appendices) to review available environmental database records for possible RECs. A copy of the Environmental FirstSearch report reviewed for this project, including Sources of Information and protocol areas, is included in the Appendices. Due to discrepancies in the location of some facilities in the databases, arising from incorrect or incomplete addresses, it may not be possible to map or geo-code some of the listed facilities.

According to the Environmental FirstSearch Report, the Site is not listed on databases maintained by the EPA, DEP or other state and regulatory environmental databases. A review of the environmental database identified properties within the ASTM protocol areas as summarized in the Table in the Appendices. Properties were identified within

the ASTM protocol areas (specifically, at the northeasterly abutting property 100 Neponset Street); however, based upon either their proximity, their relationship to the Site with respect to inferred groundwater flow direction, or the response actions completed, conditions at these properties are not expected to impact soil, groundwater, or surface water conditions on the Site.