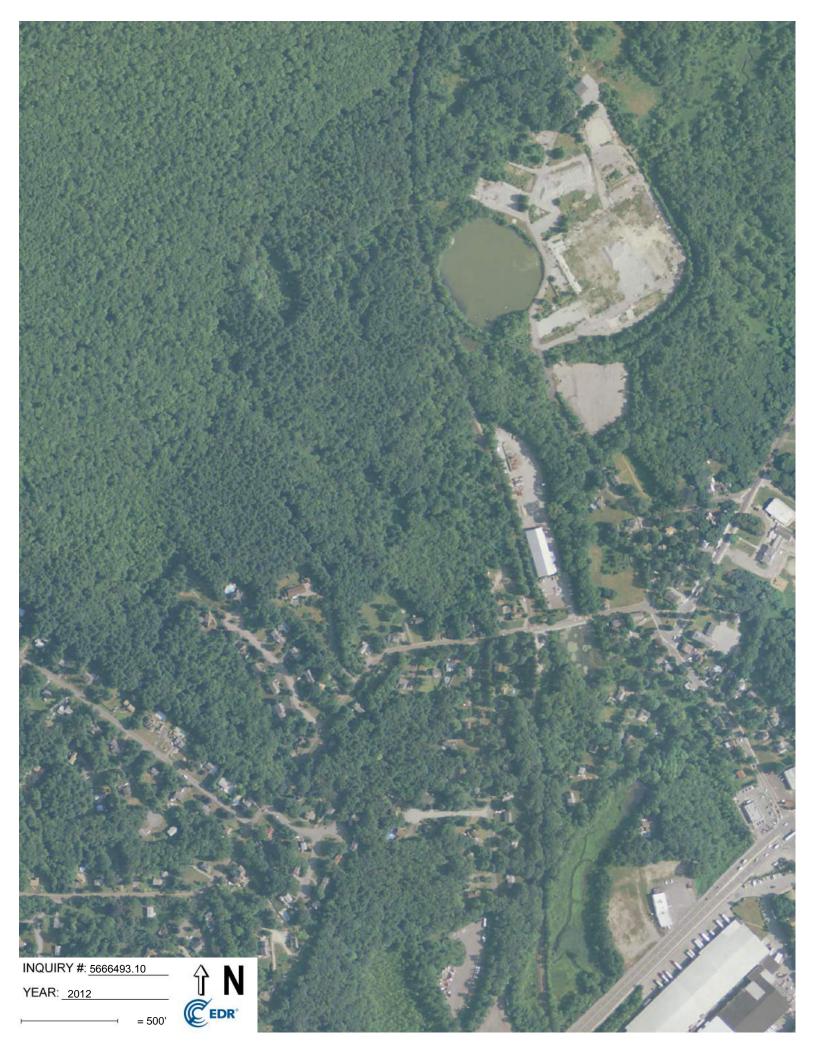

#### Search Results:

| <u>Year</u> | <u>Scale</u> | <u>Details</u>                   | Source    |
|-------------|--------------|----------------------------------|-----------|
| 2016        | 1"=500'      | Flight Year: 2016                | USDA/NAIP |
| 2012        | 1"=500'      | Flight Year: 2012                | USDA/NAIP |
| 2008        | 1"=500'      | Flight Year: 2008                | USDA/NAIP |
| 1995        | 1"=500'      | Acquisition Date: March 29, 1995 | USGS/DOQQ |
| 1985        | 1"=500'      | Flight Date: April 17, 1985      | USDA      |
| 1975        | 1"=500'      | Flight Date: July 23, 1975       | USDA      |
| 1970        | 1"=500'      | Flight Date: October 06, 1970    | USDA      |
| 1969        | 1"=1000'     | Flight Date: September 13, 1969  | USGS      |
| 1961        | 1"=500'      | Flight Date: March 31, 1961      | USGS      |
| 1952        | 1"=500'      | Flight Date: July 07, 1952       | USDA      |
|             |              |                                  |           |