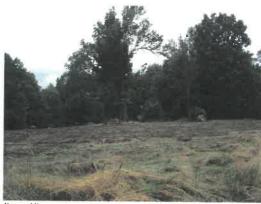

#### Current Use(s) of the Site

The Site is currently vacant cleared land and undeveloped wooded land and wetlands.

#### Past Use(s) of the Site

Indications of past uses of the Site were not observed during the Site visit. The foundations of former buildings and paved driveways were observed on the southern portion of the Site. Older foundations and piles of concrete block were observed in the central portion of the Site