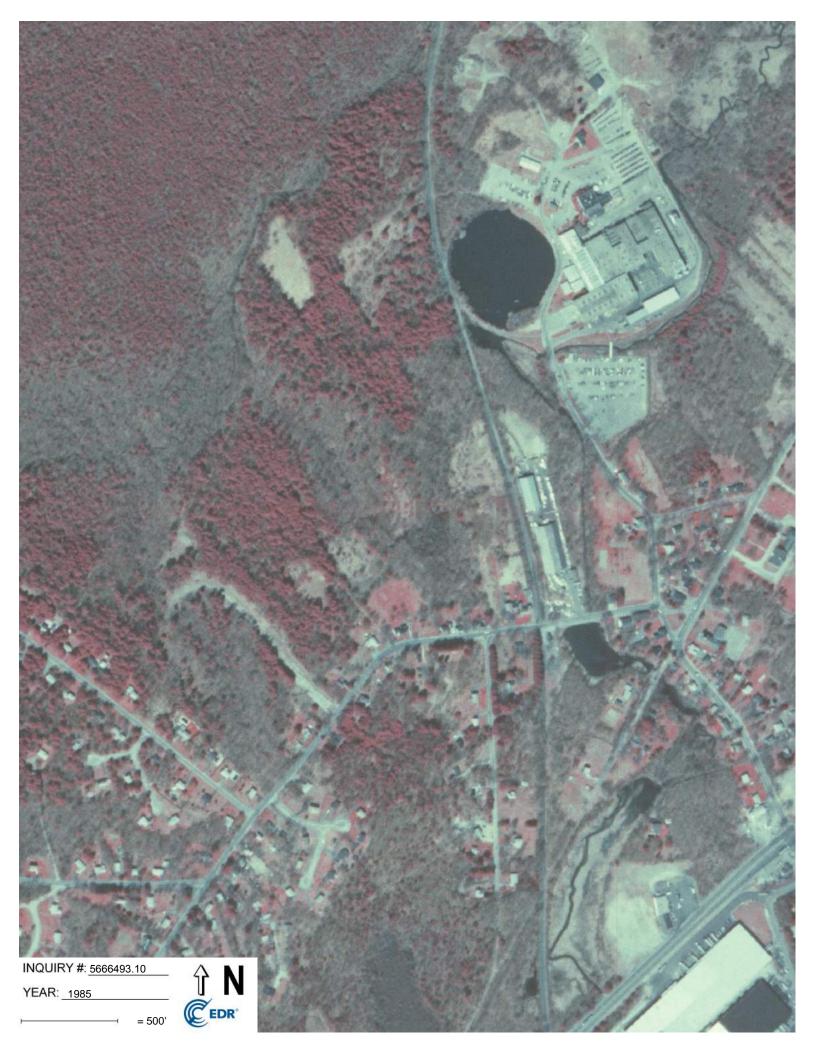

Historical Sanborn Fire Insurance Maps were not available for the Site and surrounding area. Aerial photographs reviewed between 1952 and 1961 depict a large residence along Summer Street and at least thirty additional buildings along the central, northern, and eastern portion of the Site. Access roads are also depicted along the central and eastern portion of the Site. Remaining areas consist of undeveloped wooded land. An aerial photograph dated 1970 no longer depicts the buildings along the northern and central portion of the Site. Aerial photographs reviewed between 1975 and 1985 depict the former residence and several sheds surrounding the residence; no other structures are present. The locations of the former buildings appear to be wooded land. Aerial photographs reviewed between 1995 and 2008 depict the former residence and remaining areas consist of undeveloped wooded land. Aerial photographs reviewed between 2014 and 2018 depict current Site conditions. City directories reviewed

#### Search Results:

| <u>Year</u> | <u>Scale</u> | <u>Details</u>                   | Source    |
|-------------|--------------|----------------------------------|-----------|
| 2016        | 1"=500'      | Flight Year: 2016                | USDA/NAIP |
| 2012        | 1"=500'      | Flight Year: 2012                | USDA/NAIP |
| 2008        | 1"=500'      | Flight Year: 2008                | USDA/NAIP |
| 1995        | 1"=500'      | Acquisition Date: March 29, 1995 | USGS/DOQQ |
| 1985        | 1"=500'      | Flight Date: April 17, 1985      | USDA      |
| 1975        | 1"=500'      | Flight Date: July 23, 1975       | USDA      |
| 1970        | 1"=500'      | Flight Date: October 06, 1970    | USDA      |
| 1969        | 1"=1000'     | Flight Date: September 13, 1969  | USGS      |
| 1961        | 1"=500'      | Flight Date: March 31, 1961      | USGS      |
| 1952        | 1"=500'      | Flight Date: July 07, 1952       | USDA      |
|             |              |                                  |           |