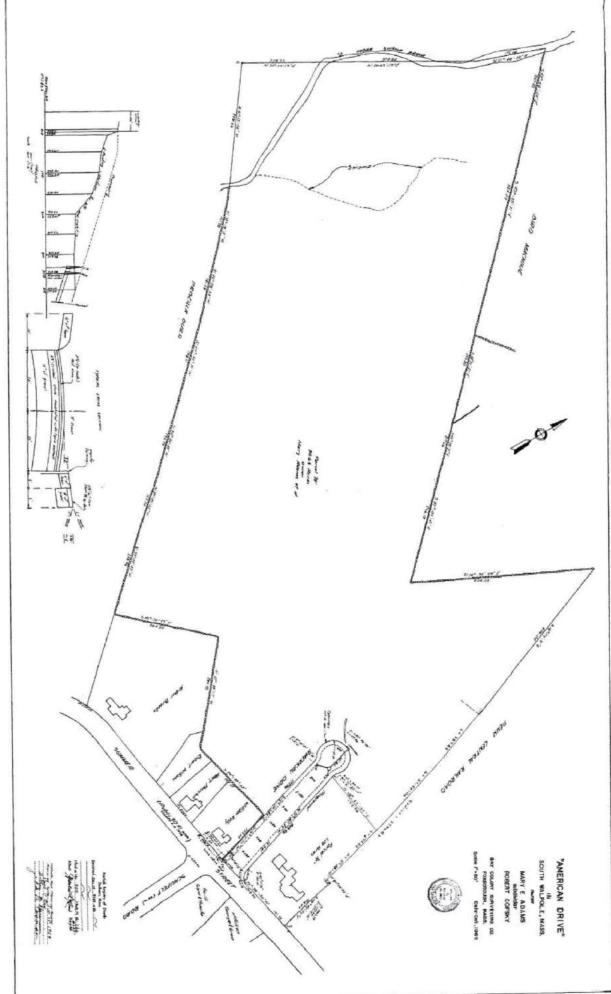

# 2.1 Location and Legal Description

Assessor's Information......Map 52, Lots 59 and 60.

Current Site Owner:.....George Cofsky.

Site Area: ......31.93 acres.

Property Shape: ......Irregular.

Legal Description: .......51-55 Summer Street: Deed Book 34,261, Page 303 and 0 Summer Street: Deed Book 8,198, Page 119 on

# 2.2 Site and Vicinity General Characteristics

Zoning:....Limited Manufacturing.

Wetlands/Surface

Water Bodies:......Wetlands and an unnamed stream are situated along the northern portions of the Site and additional

wetlands are located along the central portion of the

Site based on a review of the USGS topographic map or MassGIS data.

| Flood Insurance Rate Map:             | The Site is situated in a Zone X: Areas of minimal risk of flooding. (FIRM 25021C0332E dated July 17, 2012).                                                                                                                                                                                                                                                                                                                                                                                                           |
|---------------------------------------|------------------------------------------------------------------------------------------------------------------------------------------------------------------------------------------------------------------------------------------------------------------------------------------------------------------------------------------------------------------------------------------------------------------------------------------------------------------------------------------------------------------------|
| Estimated Groundwater Flow Direction: | The inferred groundwater flow direction is generally to the northeast.                                                                                                                                                                                                                                                                                                                                                                                                                                                 |
| Groundwater Protection Area:          | According to available DEP Priority Resource maps, the Site is situated in an EPA designated Sole Source Aquifer, but is not situated within a Zone II groundwater protection area, or a Potentially Productive Aquifer. Therefore, groundwater classification is considered GW-2 for reporting purposes established by the Massachusetts Department of Environmental Protection (DEP) According to available records and listings, private water supply wells are not listed within 500 feet of portions of the Site. |
| 2.3 Current Use(s) of the Site        |                                                                                                                                                                                                                                                                                                                                                                                                                                                                                                                        |
| Site Use:                             | Undeveloped cleared land, wetlands, and wooded land.                                                                                                                                                                                                                                                                                                                                                                                                                                                                   |
| Current Occupants:                    | None.                                                                                                                                                                                                                                                                                                                                                                                                                                                                                                                  |
| 2.4 Structures, Roads, Other l        | Improvements on the Site                                                                                                                                                                                                                                                                                                                                                                                                                                                                                               |
| Improvements:                         | None.                                                                                                                                                                                                                                                                                                                                                                                                                                                                                                                  |
| Restrictions/Easements:               | None noted.                                                                                                                                                                                                                                                                                                                                                                                                                                                                                                            |
| Frontage Roads:                       | Summer Street to the south.                                                                                                                                                                                                                                                                                                                                                                                                                                                                                            |

Along Summer Street

| Turking areas.                           |                                                         |  |  |  |  |  |
|------------------------------------------|---------------------------------------------------------|--|--|--|--|--|
| Building Heating / Cooling:              | Not applicable.                                         |  |  |  |  |  |
| Utilities:                               | Not applicable.                                         |  |  |  |  |  |
| 2.5 Current Uses of Adjoinir             | ng Properties                                           |  |  |  |  |  |
| The current adjoining property uses are: |                                                         |  |  |  |  |  |
| North:                                   | Wetlands and undeveloped wooded land.                   |  |  |  |  |  |
| South:                                   | Beyond Summer Street are residences.                    |  |  |  |  |  |
| East:                                    | Railroad tracks, beyond which is a commercial building. |  |  |  |  |  |
| West:                                    | Undeveloped wooded land, wetlands, and residences.      |  |  |  |  |  |