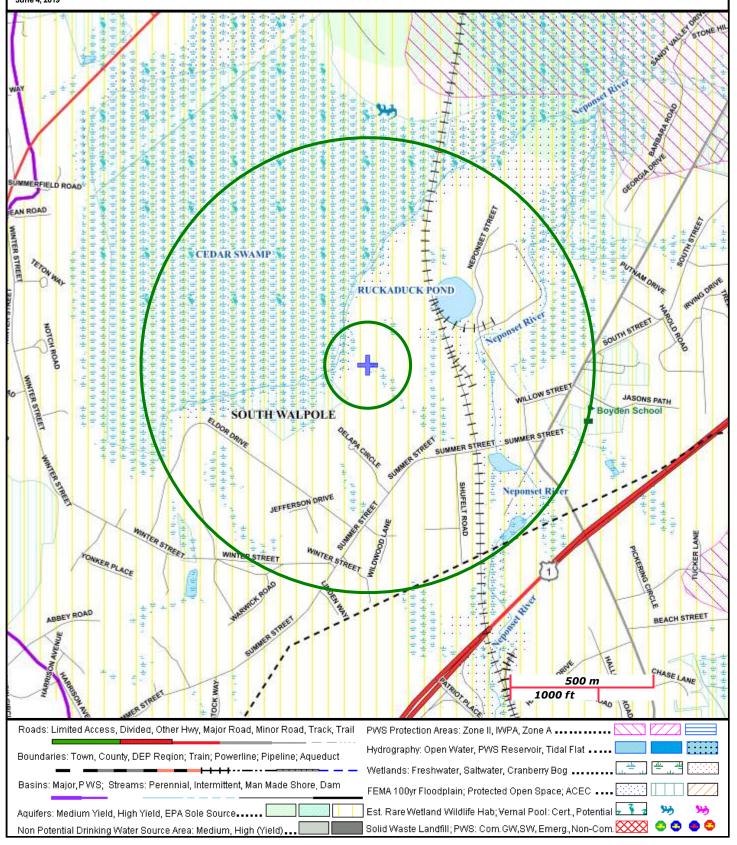

# 2.2 Site and Vicinity General Characteristics

Zoning:....Limited Manufacturing.

Wetlands/Surface

Water Bodies:......Wetlands and an unnamed stream are situated along the northern portions of the Site and additional

wetlands are located along the central portion of the

Site based on a review of the USGS topographic map or MassGIS data.

| Flood Insurance Rate Map:             | The Site is situated in a Zone X: Areas of minimal risk of flooding. (FIRM 25021C0332E dated July 17, 2012).                                                                                                                                                                                                                                                                                                                                                                                                           |
|---------------------------------------|------------------------------------------------------------------------------------------------------------------------------------------------------------------------------------------------------------------------------------------------------------------------------------------------------------------------------------------------------------------------------------------------------------------------------------------------------------------------------------------------------------------------|
| Estimated Groundwater Flow Direction: | The inferred groundwater flow direction is generally to the northeast.                                                                                                                                                                                                                                                                                                                                                                                                                                                 |
| Groundwater Protection Area:          | According to available DEP Priority Resource maps, the Site is situated in an EPA designated Sole Source Aquifer, but is not situated within a Zone II groundwater protection area, or a Potentially Productive Aquifer. Therefore, groundwater classification is considered GW-2 for reporting purposes established by the Massachusetts Department of Environmental Protection (DEP) According to available records and listings, private water supply wells are not listed within 500 feet of portions of the Site. |
| 2.3 Current Use(s) of the Site        |                                                                                                                                                                                                                                                                                                                                                                                                                                                                                                                        |
| Site Use:                             | Undeveloped cleared land, wetlands, and wooded land.                                                                                                                                                                                                                                                                                                                                                                                                                                                                   |
| Current Occupants:                    | None.                                                                                                                                                                                                                                                                                                                                                                                                                                                                                                                  |
| 2.4 Structures, Roads, Other l        | Improvements on the Site                                                                                                                                                                                                                                                                                                                                                                                                                                                                                               |
| Improvements:                         | None.                                                                                                                                                                                                                                                                                                                                                                                                                                                                                                                  |
| Restrictions/Easements:               | None noted.                                                                                                                                                                                                                                                                                                                                                                                                                                                                                                            |
| Frontage Roads:                       | Summer Street to the south.                                                                                                                                                                                                                                                                                                                                                                                                                                                                                            |