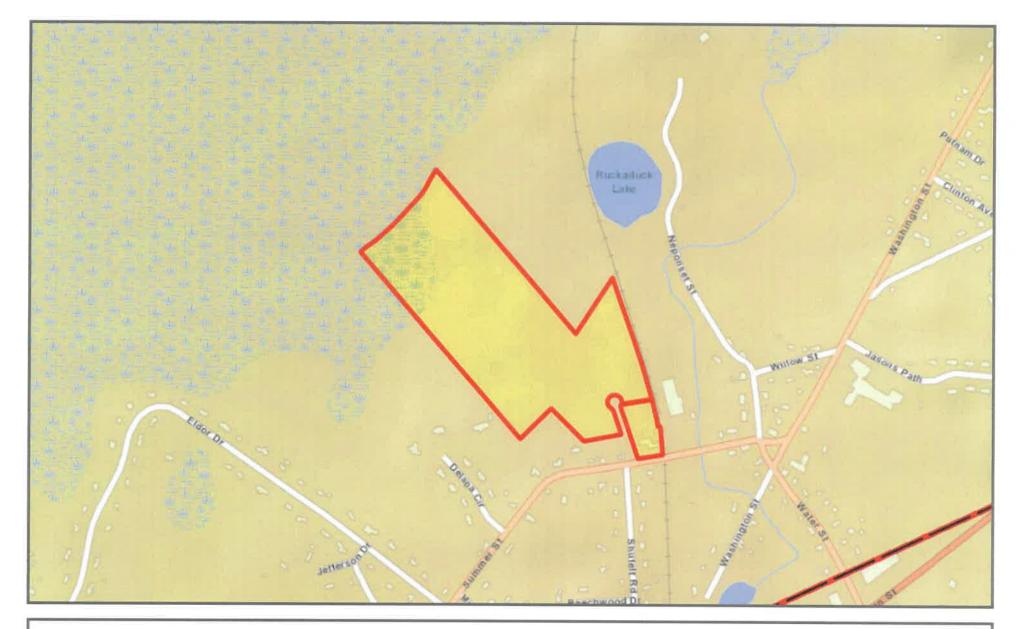

# 2.1 Location and Legal Description

Assessor's Information......Map 52, Lots 59 and 60.

Current Site Owner:.....George Cofsky.

Site Area: ......31.93 acres.

Property Shape: ......Irregular.

Legal Description: .......51-55 Summer Street: Deed Book 34,261, Page 303 and 0 Summer Street: Deed Book 8,198, Page 119 on

# 2.2 Site and Vicinity General Characteristics

Zoning:....Limited Manufacturing.

Wetlands/Surface

Water Bodies:......Wetlands and an unnamed stream are situated along the northern portions of the Site and additional

wetlands are located along the central portion of the

Site based on a review of the USGS topographic map or MassGIS data.

| Flood Insurance Rate Map:             | The Site is situated in a Zone X: Areas of minimal risk of flooding. (FIRM 25021C0332E dated July 17, 2012).                                                                                                                                                                                                                                                                                                                                                                                                           |
|---------------------------------------|------------------------------------------------------------------------------------------------------------------------------------------------------------------------------------------------------------------------------------------------------------------------------------------------------------------------------------------------------------------------------------------------------------------------------------------------------------------------------------------------------------------------|
| Estimated Groundwater Flow Direction: | The inferred groundwater flow direction is generally to the northeast.                                                                                                                                                                                                                                                                                                                                                                                                                                                 |
| Groundwater Protection Area:          | According to available DEP Priority Resource maps, the Site is situated in an EPA designated Sole Source Aquifer, but is not situated within a Zone II groundwater protection area, or a Potentially Productive Aquifer. Therefore, groundwater classification is considered GW-2 for reporting purposes established by the Massachusetts Department of Environmental Protection (DEP) According to available records and listings, private water supply wells are not listed within 500 feet of portions of the Site. |
| 2.3 Current Use(s) of the Site        |                                                                                                                                                                                                                                                                                                                                                                                                                                                                                                                        |
| Site Use:                             | Undeveloped cleared land, wetlands, and wooded land.                                                                                                                                                                                                                                                                                                                                                                                                                                                                   |
| Current Occupants:                    | None.                                                                                                                                                                                                                                                                                                                                                                                                                                                                                                                  |
| 2.4 Structures, Roads, Other l        | Improvements on the Site                                                                                                                                                                                                                                                                                                                                                                                                                                                                                               |
| Improvements:                         | None.                                                                                                                                                                                                                                                                                                                                                                                                                                                                                                                  |
| Restrictions/Easements:               | None noted.                                                                                                                                                                                                                                                                                                                                                                                                                                                                                                            |
| Frontage Roads:                       | Summer Street to the south.                                                                                                                                                                                                                                                                                                                                                                                                                                                                                            |

Along Summer Street

| Turking areas.                           |                                                         |  |  |  |  |  |
|------------------------------------------|---------------------------------------------------------|--|--|--|--|--|
| Building Heating / Cooling:              | Not applicable.                                         |  |  |  |  |  |
| Utilities:                               | Not applicable.                                         |  |  |  |  |  |
| 2.5 Current Uses of Adjoinir             | ng Properties                                           |  |  |  |  |  |
| The current adjoining property uses are: |                                                         |  |  |  |  |  |
| North:                                   | Wetlands and undeveloped wooded land.                   |  |  |  |  |  |
| South:                                   | Beyond Summer Street are residences.                    |  |  |  |  |  |
| East:                                    | Railroad tracks, beyond which is a commercial building. |  |  |  |  |  |
| West:                                    | Undeveloped wooded land, wetlands, and residences.      |  |  |  |  |  |