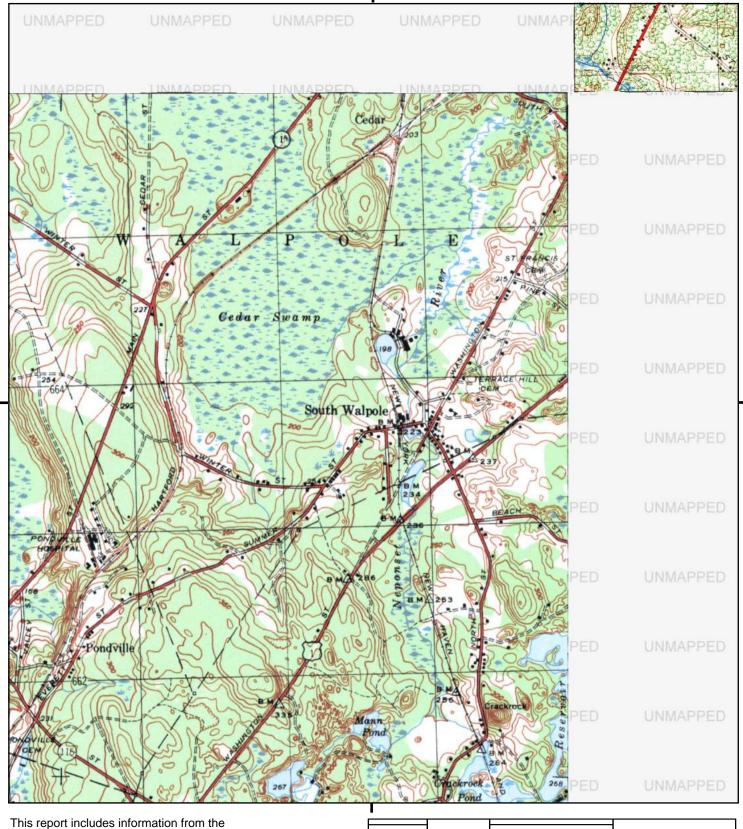

The Site is situated in the southern portion of Walpole. According to the USGS Topographic Map, the Site topography is generally flat (see Figure 1 in the Appendices). The inferred groundwater flow direction is northerly. According to the Bedrock Geologic Map of Massachusetts (Rodgers 1985), the underlying bedrock is the Sharon Syenite which consists of medium-gray, fine- to coarse-grained intrusive igneous rock.

Historical Sanborn Fire Insurance Maps were not available for the Site and surrounding area. Aerial photographs reviewed between 1952 and 1961 depict a large residence along Summer Street and at least thirty additional buildings along the central, northern, and eastern portion of the Site. Access roads are also depicted along the central and eastern portion of the Site. Remaining areas consist of undeveloped wooded land. An aerial photograph dated 1970 no longer depicts the buildings along the northern and central portion of the Site. Aerial photographs reviewed between 1975 and 1985 depict the former residence and several sheds surrounding the residence; no other structures are present. The locations of the former buildings appear to be wooded land. Aerial photographs reviewed between 1995 and 2008 depict the former residence and remaining areas consist of undeveloped wooded land. Aerial photographs reviewed between 2014 and 2018 depict current Site conditions. City directories reviewed

According to historical information and information provided by Mr. Cofsky, the former residential building along Summer Street was constructed in the early 1900s. The northern portions of the Site, including the multitude of smaller buildings were utilized a part of a pig farm which operated on-Site prior to 1970. The majority of these buildings were razed prior to the 1970. The Site was then utilized solely for residential purposes from 1970 to circa 2013 when the residential structure was razed. The Site has consisted of vacant cleared and wooded land since 2013.