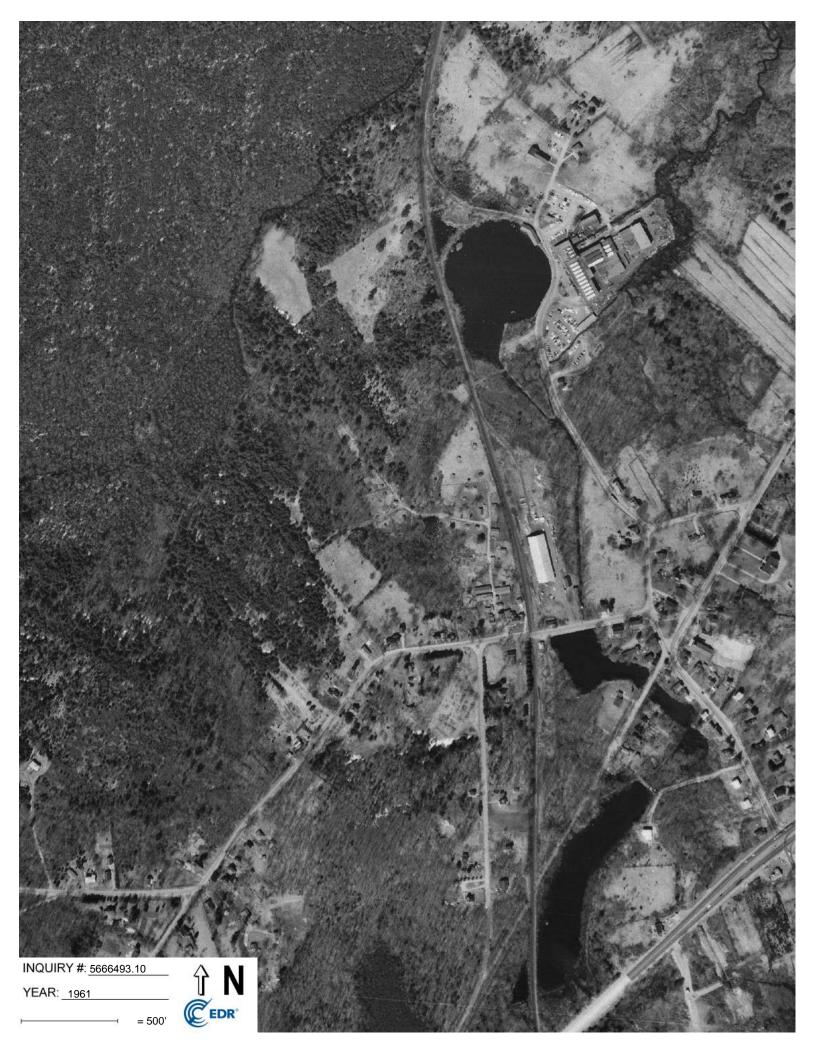

Historical Sanborn Fire Insurance Maps were not available for the Site and surrounding area. Aerial photographs reviewed between 1952 and 1961 depict a large residence along Summer Street and at least thirty additional buildings along the central, northern, and eastern portion of the Site. Access roads are also depicted along the central and eastern portion of the Site. Remaining areas consist of undeveloped wooded land. An aerial photograph dated 1970 no longer depicts the buildings along the northern and central portion of the Site. Aerial photographs reviewed between 1975 and 1985 depict the former residence and several sheds surrounding the residence; no other structures are present. The locations of the former buildings appear to be wooded land. Aerial photographs reviewed between 1995 and 2008 depict the former residence and remaining areas consist of undeveloped wooded land. Aerial photographs reviewed between 2014 and 2018 depict current Site conditions. City directories reviewed

According to historical information and information provided by Mr. Cofsky, the former residential building along Summer Street was constructed in the early 1900s. The northern portions of the Site, including the multitude of smaller buildings were utilized a part of a pig farm which operated on-Site prior to 1970. The majority of these buildings were razed prior to the 1970. The Site was then utilized solely for residential purposes from 1970 to circa 2013 when the residential structure was razed. The Site has consisted of vacant cleared and wooded land since 2013.