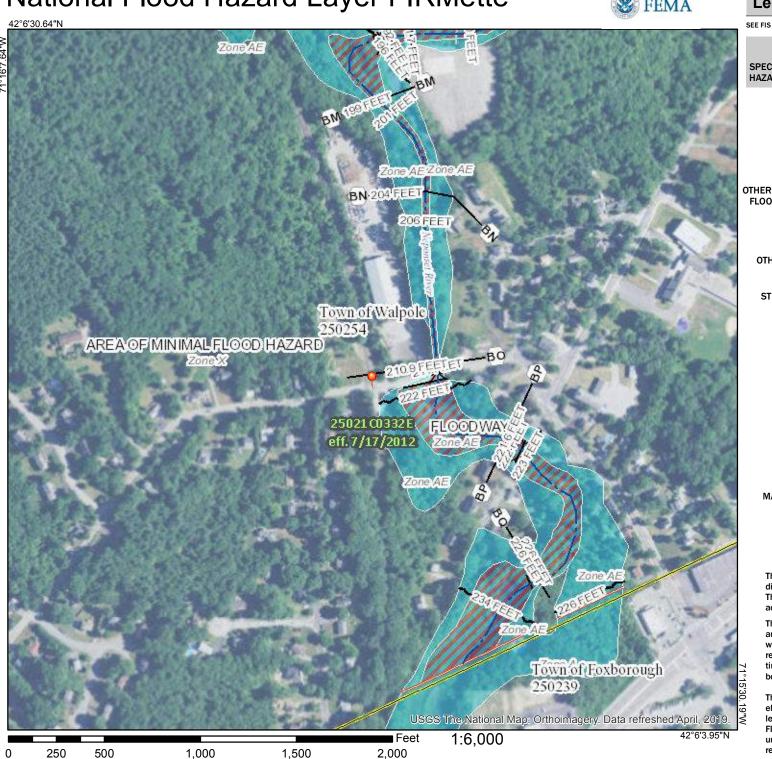

wetlands are located along the central portion of the

Site based on a review of the USGS topographic map or MassGIS data.

| Flood Insurance Rate Map:             | The Site is situated in a Zone X: Areas of minimal risk of flooding. (FIRM 25021C0332E dated July 17, 2012).                                                                                                                                                                                                                                                                                                                                                                                                           |
|---------------------------------------|------------------------------------------------------------------------------------------------------------------------------------------------------------------------------------------------------------------------------------------------------------------------------------------------------------------------------------------------------------------------------------------------------------------------------------------------------------------------------------------------------------------------|
| Estimated Groundwater Flow Direction: | The inferred groundwater flow direction is generally to the northeast.                                                                                                                                                                                                                                                                                                                                                                                                                                                 |
| Groundwater Protection Area:          | According to available DEP Priority Resource maps, the Site is situated in an EPA designated Sole Source Aquifer, but is not situated within a Zone II groundwater protection area, or a Potentially Productive Aquifer. Therefore, groundwater classification is considered GW-2 for reporting purposes established by the Massachusetts Department of Environmental Protection (DEP) According to available records and listings, private water supply wells are not listed within 500 feet of portions of the Site. |
| 2.3 Current Use(s) of the Site        |                                                                                                                                                                                                                                                                                                                                                                                                                                                                                                                        |
| Site Use:                             | Undeveloped cleared land, wetlands, and wooded land.                                                                                                                                                                                                                                                                                                                                                                                                                                                                   |
| Current Occupants:                    | None.                                                                                                                                                                                                                                                                                                                                                                                                                                                                                                                  |
| 2.4 Structures, Roads, Other l        | Improvements on the Site                                                                                                                                                                                                                                                                                                                                                                                                                                                                                               |
| Improvements:                         | None.                                                                                                                                                                                                                                                                                                                                                                                                                                                                                                                  |
| Restrictions/Easements:               | None noted.                                                                                                                                                                                                                                                                                                                                                                                                                                                                                                            |
| Frontage Roads:                       | Summer Street to the south.                                                                                                                                                                                                                                                                                                                                                                                                                                                                                            |

#### State and Federal

- American Society for Testing and Materials Standard Practice for Environmental Site Assessments: Phase I Environmental Site Assessment Process (ASTM E1527-13).
- United States Geological Survey, Topographic Maps.
- Sanborn Fire Insurance Maps.
- EDR "Environmental FirstSearch<sup>tm</sup> Report."
- Flood Rate Insurance Map (FIRM) 25021C0332E dated July 17, 2012.
- DEP Priority Resource Map.
- The Site is not located in a listed tribal area.