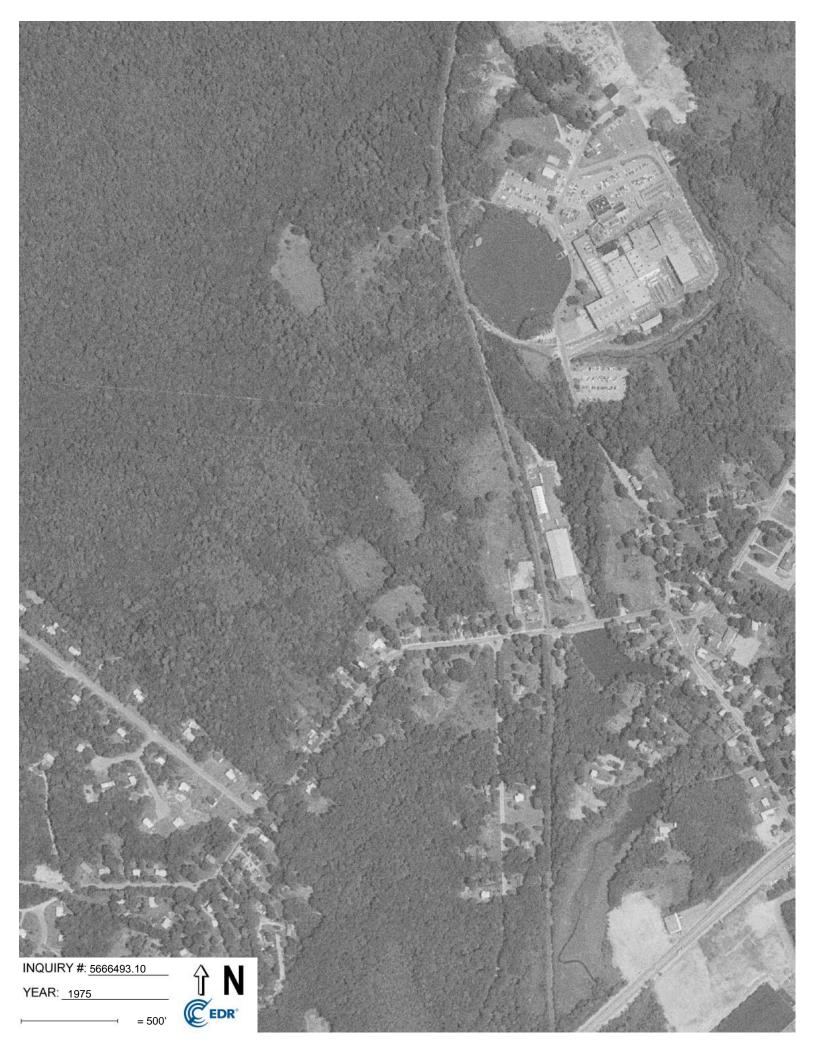

Historical Sanborn Fire Insurance Maps were not available for the Site and surrounding area. Aerial photographs reviewed between 1952 and 1961 depict a large residence along Summer Street and at least thirty additional buildings along the central, northern, and eastern portion of the Site. Access roads are also depicted along the central and eastern portion of the Site. Remaining areas consist of undeveloped wooded land. An aerial photograph dated 1970 no longer depicts the buildings along the northern and central portion of the Site. Aerial photographs reviewed between 1975 and 1985 depict the former residence and several sheds surrounding the residence; no other structures are present. The locations of the former buildings appear to be wooded land. Aerial photographs reviewed between 1995 and 2008 depict the former residence and remaining areas consist of undeveloped wooded land. Aerial photographs reviewed between 2014 and 2018 depict current Site conditions. City directories reviewed

#### Search Results:

| <u>Year</u> | <u>Scale</u> | <u>Details</u>                   | Source    |
|-------------|--------------|----------------------------------|-----------|
| 2016        | 1"=500'      | Flight Year: 2016                | USDA/NAIP |
| 2012        | 1"=500'      | Flight Year: 2012                | USDA/NAIP |
| 2008        | 1"=500'      | Flight Year: 2008                | USDA/NAIP |
| 1995        | 1"=500'      | Acquisition Date: March 29, 1995 | USGS/DOQQ |
| 1985        | 1"=500'      | Flight Date: April 17, 1985      | USDA      |
| 1975        | 1"=500'      | Flight Date: July 23, 1975       | USDA      |
| 1970        | 1"=500'      | Flight Date: October 06, 1970    | USDA      |
| 1969        | 1"=1000'     | Flight Date: September 13, 1969  | USGS      |
| 1961        | 1"=500'      | Flight Date: March 31, 1961      | USGS      |
| 1952        | 1"=500'      | Flight Date: July 07, 1952       | USDA      |
|             |              |                                  |           |