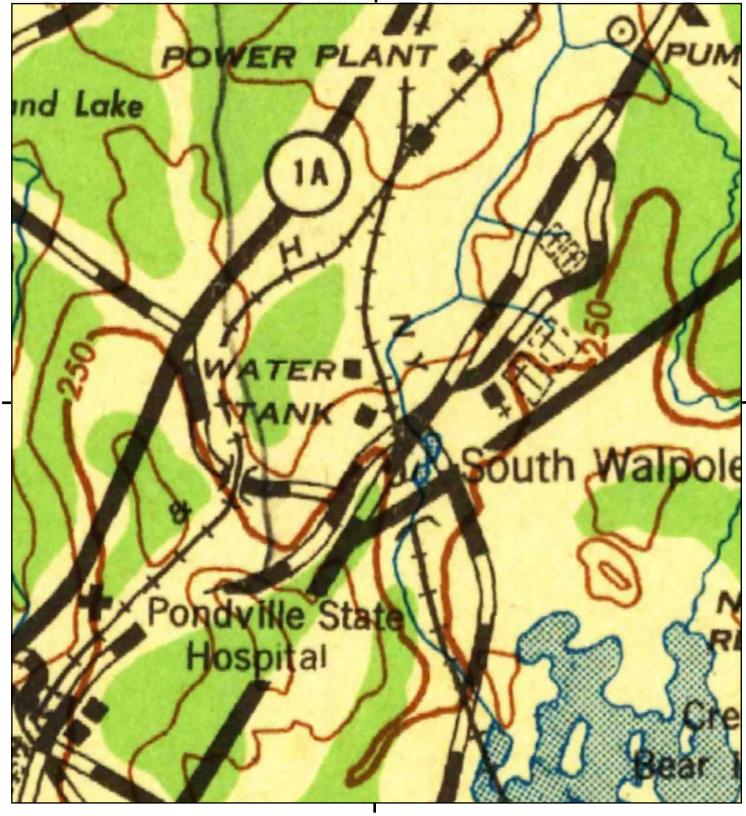

The Site is situated in the southern portion of Walpole. According to the USGS Topographic Map, the Site topography is generally flat (see Figure 1 in the Appendices). The inferred groundwater flow direction is northerly. According to the Bedrock Geologic Map of Massachusetts (Rodgers 1985), the underlying bedrock is the Sharon Syenite which consists of medium-gray, fine- to coarse-grained intrusive igneous rock.

Historical Sanborn Fire Insurance Maps were not available for the Site and surrounding area. Aerial photographs reviewed between 1952 and 1961 depict a large residence along Summer Street and at least thirty additional buildings along the central, northern, and eastern portion of the Site. Access roads are also depicted along the central and eastern portion of the Site. Remaining areas consist of undeveloped wooded land. An aerial photograph dated 1970 no longer depicts the buildings along the northern and central portion of the Site. Aerial photographs reviewed between 1975 and 1985 depict the former residence and several sheds surrounding the residence; no other structures are present. The locations of the former buildings appear to be wooded land. Aerial photographs reviewed between 1995 and 2008 depict the former residence and remaining areas consist of undeveloped wooded land. Aerial photographs reviewed between 2014 and 2018 depict current Site conditions. City directories reviewed

According to historical information and information provided by Mr. Cofsky, the former residential building along Summer Street was constructed in the early 1900s. The northern portions of the Site, including the multitude of smaller buildings were utilized a part of a pig farm which operated on-Site prior to 1970. The majority of these buildings were razed prior to the 1970. The Site was then utilized solely for residential purposes from 1970 to circa 2013 when the residential structure was razed. The Site has consisted of vacant cleared and wooded land since 2013.

#### North

According to historical topographic maps, municipal information, and aerial photographs, the area north of the Site has consisted of undeveloped wooded land and wetlands since at least the early 1900s. It should be noted that based on available information, the northerly abutting property is part of a larger parcel which included a manufacturing facility that operated from the early 1900s to the mid 2000s east of the

railroad tracks (northeast of the Site). Aerial photographs depict a portion of this parcel as cleared land in the early 1950s and 1960s with access roads present from the manufacturing facility.

#### East

According to historical topographic maps, municipal information, and aerial photographs, the area east of the Site beyond the railroad tracks has been utilized for commercial/industrial purposes since at least the early 1940s.