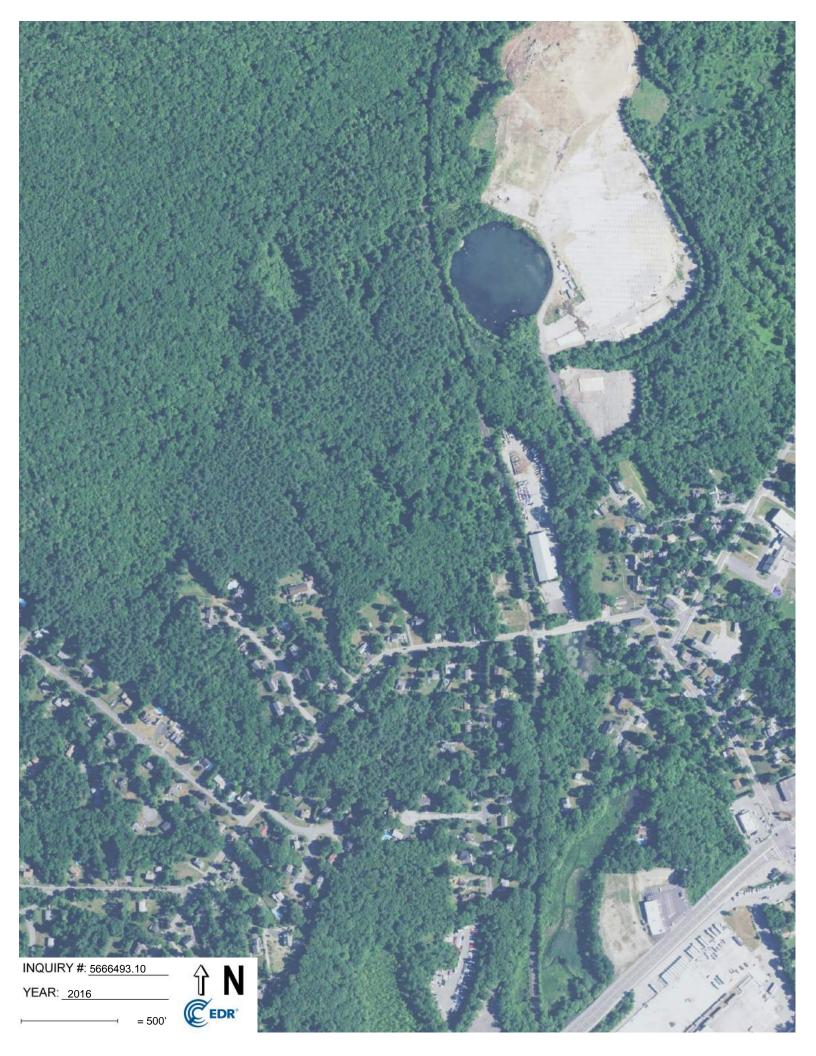

#### Search Results:

| <u>Year</u> | <u>Scale</u> | <u>Details</u>                   | Source    |
|-------------|--------------|----------------------------------|-----------|
| 2016        | 1"=500'      | Flight Year: 2016                | USDA/NAIP |
| 2012        | 1"=500'      | Flight Year: 2012                | USDA/NAIP |
| 2008        | 1"=500'      | Flight Year: 2008                | USDA/NAIP |
| 1995        | 1"=500'      | Acquisition Date: March 29, 1995 | USGS/DOQQ |
| 1985        | 1"=500'      | Flight Date: April 17, 1985      | USDA      |
| 1975        | 1"=500'      | Flight Date: July 23, 1975       | USDA      |
| 1970        | 1"=500'      | Flight Date: October 06, 1970    | USDA      |
| 1969        | 1"=1000'     | Flight Date: September 13, 1969  | USGS      |
| 1961        | 1"=500'      | Flight Date: March 31, 1961      | USGS      |
| 1952        | 1"=500'      | Flight Date: July 07, 1952       | USDA      |
|             |              |                                  |           |