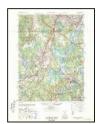

The Site is situated in the southern portion of Walpole. According to the USGS Topographic Map, the Site topography is generally flat (see Figure 1 in the Appendices). The inferred groundwater flow direction is northerly. According to the Bedrock Geologic Map of Massachusetts (Rodgers 1985), the underlying bedrock is the Sharon Syenite which consists of medium-gray, fine- to coarse-grained intrusive igneous rock.

#### 51-55 SUMMER STREET SOUTH WALPOLE, MA 02071

Map Image Position: TP
Map Reference Code & Name: 5645768 Wrentham
Map State(s): MA
Version Date: 2012
Map Image Position: SE
Map Reference Code & Name: 5645762 Mansfield
Map State(s): MA
Version Date: 2012