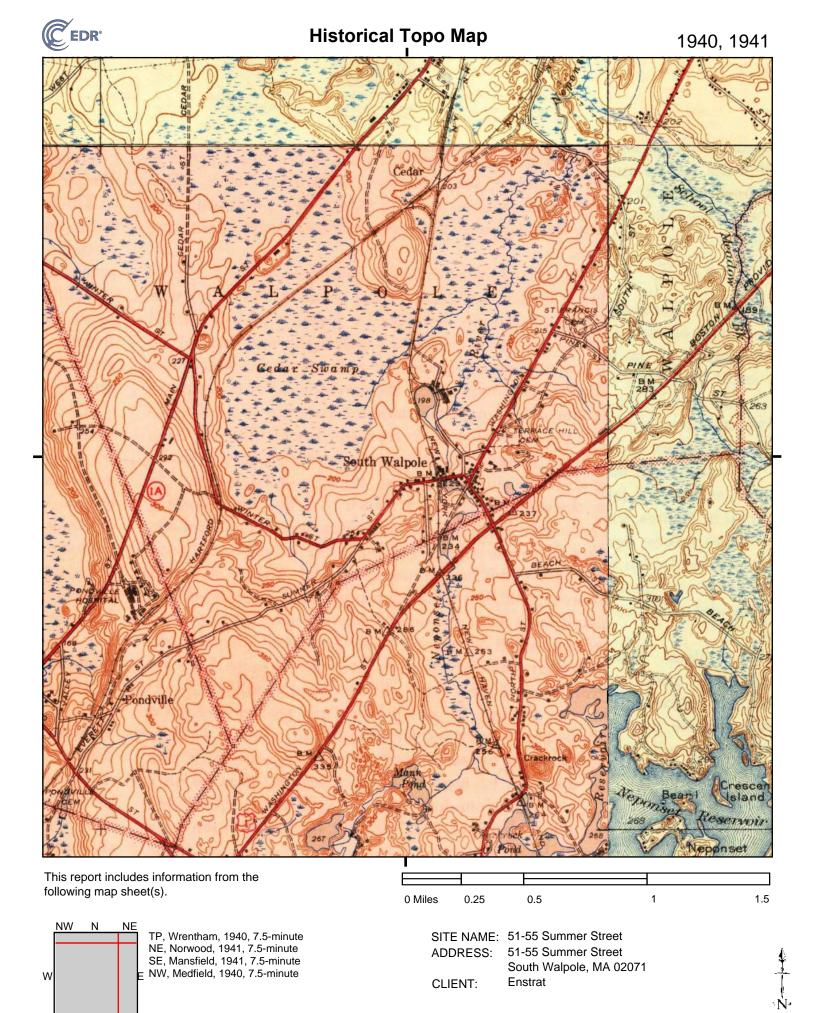

#### 1940, 1941 Source Sheets

Medfield 1940 7.5-minute, 31680

Wrentham 1940 7.5-minute, 31680

Mansfield 1941 7.5-minute, 31680

Norwood 1941 7.5-minute, 31680

Dedham 1919 15-minute, 62500

Franklin 1919 15-minute, 62500