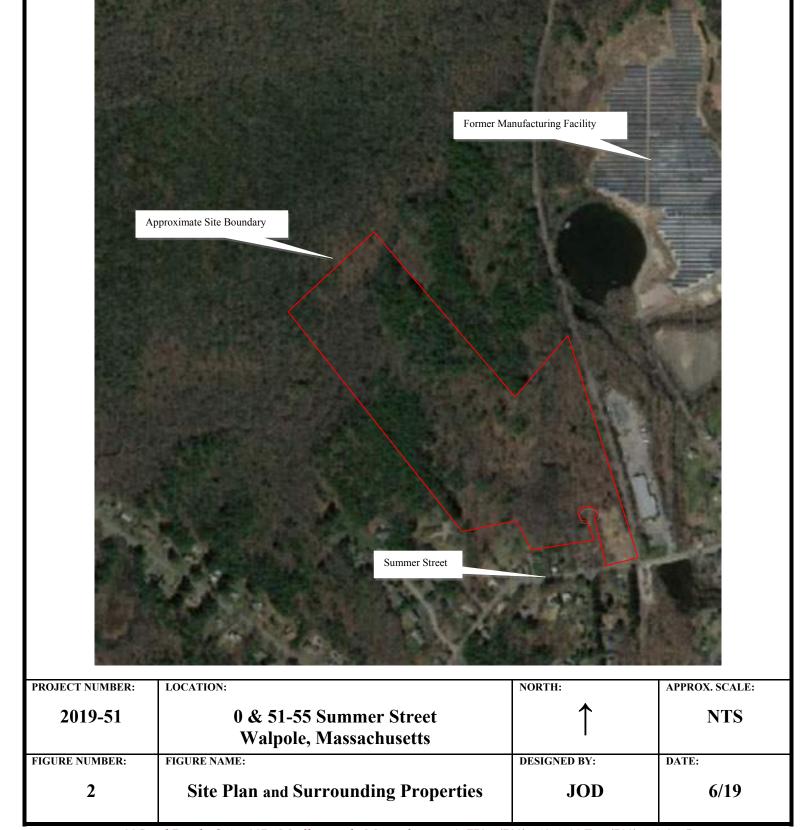

#### North

According to historical topographic maps, municipal information, and aerial photographs, the area north of the Site has consisted of undeveloped wooded land and wetlands since at least the early 1900s. It should be noted that based on available information, the northerly abutting property is part of a larger parcel which included a manufacturing facility that operated from the early 1900s to the mid 2000s east of the

railroad tracks (northeast of the Site). Aerial photographs depict a portion of this parcel as cleared land in the early 1950s and 1960s with access roads present from the manufacturing facility.

• The northerly abutting property is part of a larger parcel which included a manufacturing facility located northeast of the Site. While known operations were not conducted on this parcel; aerial photographs depict portions of the area were cleared and a gravel road from the manufacturing property to this parcel is present during the 1950s and 1960s. The manufacturing facility has a multitude of releases and spills associated with historic operations. Given the known releases and spills related to the manufacturing facility, the unknown but potential use of this adjacent parcel and its proximity to the Site is considered a data gap.

Based on the research and observations outlined herein, significant on-Site and off-site RECs, HRECs, or CRECs that could affect soil and/or groundwater conditions at the Site were not identified. However, a data gap regarding the historical use of the northern abutting property was observed. The northerly abutting property is part of a larger parcel which included a manufacturing facility located northeast of the Site. While known operations were not conducted on this parcel; aerial photographs depict portions of the area were cleared and a gravel road from the manufacturing property to this parcel is present during the 1950s and 1960s. The manufacturing facility has a multitude of releases and spills associated with historical operations. Given the known releases and spills related to the manufacturing facility, the unknown but potential use of this adjacent parcel and its proximity to the Site is considered a data gap. However, this adjacent parcel appears to be situated downgradient of the Site and an apparent connection between the Site and this parcel was not found.