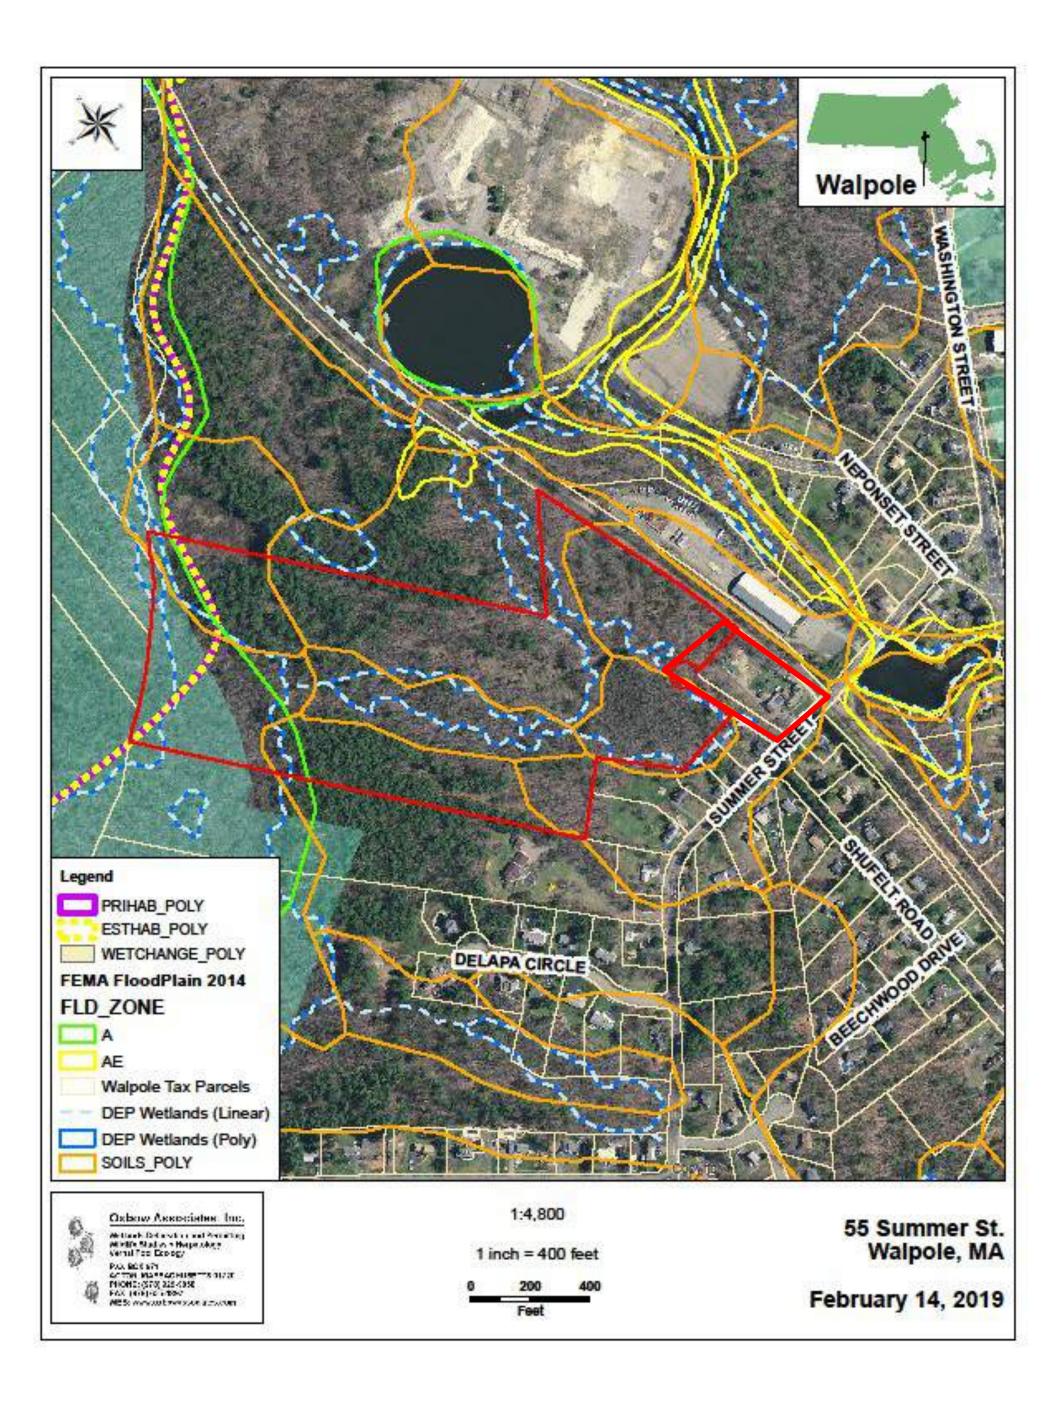

# 2.2 Site and Vicinity General Characteristics

Zoning:....Limited Manufacturing.

Wetlands/Surface

Water Bodies:......Wetlands and an unnamed stream are situated along the northern portions of the Site and additional

wetlands are located along the central portion of the

Site based on a review of the USGS topographic map or MassGIS data.

| Flood Insurance Rate Map:             | The Site is situated in a Zone X: Areas of minimal risk of flooding. (FIRM 25021C0332E dated July 17, 2012).                                                                                                                                                                                                                                                                                                                                                                                                           |
|---------------------------------------|------------------------------------------------------------------------------------------------------------------------------------------------------------------------------------------------------------------------------------------------------------------------------------------------------------------------------------------------------------------------------------------------------------------------------------------------------------------------------------------------------------------------|
| Estimated Groundwater Flow Direction: | The inferred groundwater flow direction is generally to the northeast.                                                                                                                                                                                                                                                                                                                                                                                                                                                 |
| Groundwater Protection Area:          | According to available DEP Priority Resource maps, the Site is situated in an EPA designated Sole Source Aquifer, but is not situated within a Zone II groundwater protection area, or a Potentially Productive Aquifer. Therefore, groundwater classification is considered GW-2 for reporting purposes established by the Massachusetts Department of Environmental Protection (DEP) According to available records and listings, private water supply wells are not listed within 500 feet of portions of the Site. |
| 2.3 Current Use(s) of the Site        |                                                                                                                                                                                                                                                                                                                                                                                                                                                                                                                        |
| Site Use:                             | Undeveloped cleared land, wetlands, and wooded land.                                                                                                                                                                                                                                                                                                                                                                                                                                                                   |
| Current Occupants:                    | None.                                                                                                                                                                                                                                                                                                                                                                                                                                                                                                                  |
| 2.4 Structures, Roads, Other l        | Improvements on the Site                                                                                                                                                                                                                                                                                                                                                                                                                                                                                               |
| Improvements:                         | None.                                                                                                                                                                                                                                                                                                                                                                                                                                                                                                                  |
| Restrictions/Easements:               | None noted.                                                                                                                                                                                                                                                                                                                                                                                                                                                                                                            |
| Frontage Roads:                       | Summer Street to the south.                                                                                                                                                                                                                                                                                                                                                                                                                                                                                            |

Along Summer Street

| Turking areas.                           |                                                         |  |  |  |  |  |
|------------------------------------------|---------------------------------------------------------|--|--|--|--|--|
| Building Heating / Cooling:              | Not applicable.                                         |  |  |  |  |  |
| Utilities:                               | Not applicable.                                         |  |  |  |  |  |
| 2.5 Current Uses of Adjoinir             | ng Properties                                           |  |  |  |  |  |
| The current adjoining property uses are: |                                                         |  |  |  |  |  |
| North:                                   | Wetlands and undeveloped wooded land.                   |  |  |  |  |  |
| South:                                   | Beyond Summer Street are residences.                    |  |  |  |  |  |
| East:                                    | Railroad tracks, beyond which is a commercial building. |  |  |  |  |  |
| West:                                    | Undeveloped wooded land, wetlands, and residences.      |  |  |  |  |  |

The Site is situated in the southern portion of Walpole. According to the USGS Topographic Map, the Site topography is generally flat (see Figure 1 in the Appendices). The inferred groundwater flow direction is northerly. According to the Bedrock Geologic Map of Massachusetts (Rodgers 1985), the underlying bedrock is the Sharon Syenite which consists of medium-gray, fine- to coarse-grained intrusive igneous rock.

Historical Sanborn Fire Insurance Maps were not available for the Site and surrounding area. Aerial photographs reviewed between 1952 and 1961 depict a large residence along Summer Street and at least thirty additional buildings along the central, northern, and eastern portion of the Site. Access roads are also depicted along the central and eastern portion of the Site. Remaining areas consist of undeveloped wooded land. An aerial photograph dated 1970 no longer depicts the buildings along the northern and central portion of the Site. Aerial photographs reviewed between 1975 and 1985 depict the former residence and several sheds surrounding the residence; no other structures are present. The locations of the former buildings appear to be wooded land. Aerial photographs reviewed between 1995 and 2008 depict the former residence and remaining areas consist of undeveloped wooded land. Aerial photographs reviewed between 2014 and 2018 depict current Site conditions. City directories reviewed

#### North

According to historical topographic maps, municipal information, and aerial photographs, the area north of the Site has consisted of undeveloped wooded land and wetlands since at least the early 1900s. It should be noted that based on available information, the northerly abutting property is part of a larger parcel which included a manufacturing facility that operated from the early 1900s to the mid 2000s east of the

railroad tracks (northeast of the Site). Aerial photographs depict a portion of this parcel as cleared land in the early 1950s and 1960s with access roads present from the manufacturing facility.

#### East

According to historical topographic maps, municipal information, and aerial photographs, the area east of the Site beyond the railroad tracks has been utilized for commercial/industrial purposes since at least the early 1940s.