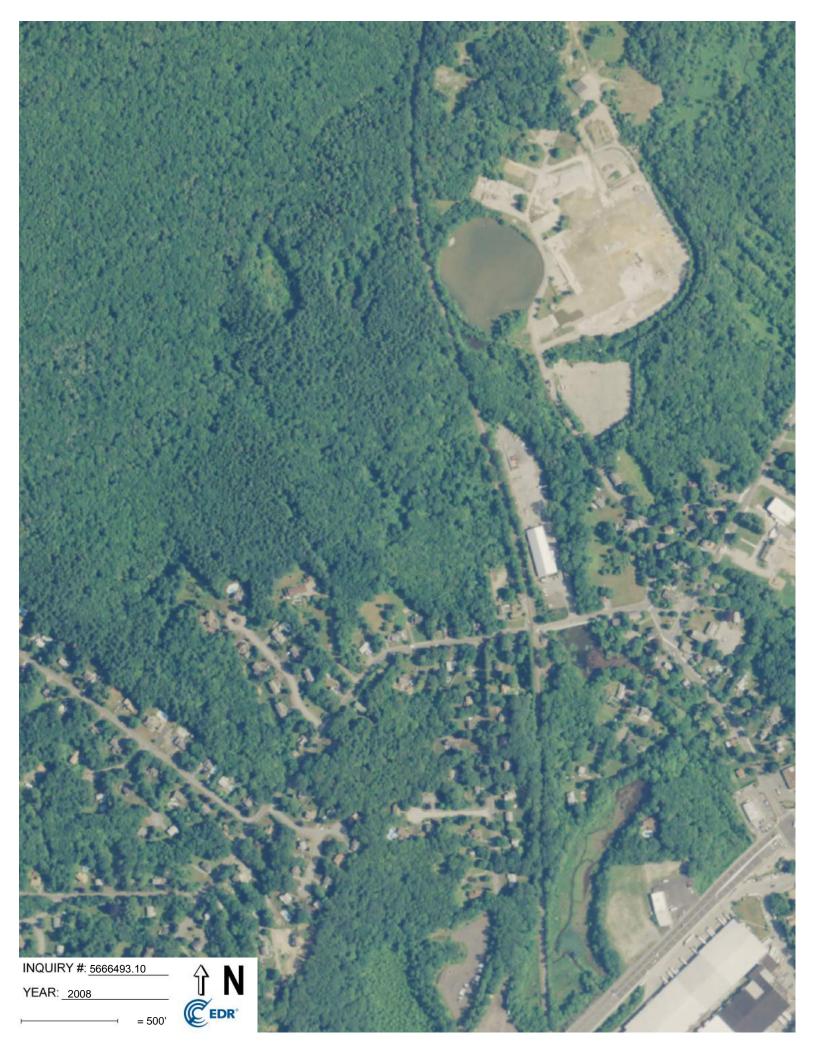

Historical Sanborn Fire Insurance Maps were not available for the Site and surrounding area. Aerial photographs reviewed between 1952 and 1961 depict a large residence along Summer Street and at least thirty additional buildings along the central, northern, and eastern portion of the Site. Access roads are also depicted along the central and eastern portion of the Site. Remaining areas consist of undeveloped wooded land. An aerial photograph dated 1970 no longer depicts the buildings along the northern and central portion of the Site. Aerial photographs reviewed between 1975 and 1985 depict the former residence and several sheds surrounding the residence; no other structures are present. The locations of the former buildings appear to be wooded land. Aerial photographs reviewed between 1995 and 2008 depict the former residence and remaining areas consist of undeveloped wooded land. Aerial photographs reviewed between 2014 and 2018 depict current Site conditions. City directories reviewed

#### Search Results:

| <u>Year</u> | <u>Scale</u> | <u>Details</u>                   | Source    |
|-------------|--------------|----------------------------------|-----------|
| 2016        | 1"=500'      | Flight Year: 2016                | USDA/NAIP |
| 2012        | 1"=500'      | Flight Year: 2012                | USDA/NAIP |
| 2008        | 1"=500'      | Flight Year: 2008                | USDA/NAIP |
| 1995        | 1"=500'      | Acquisition Date: March 29, 1995 | USGS/DOQQ |
| 1985        | 1"=500'      | Flight Date: April 17, 1985      | USDA      |
| 1975        | 1"=500'      | Flight Date: July 23, 1975       | USDA      |
| 1970        | 1"=500'      | Flight Date: October 06, 1970    | USDA      |
| 1969        | 1"=1000'     | Flight Date: September 13, 1969  | USGS      |
| 1961        | 1"=500'      | Flight Date: March 31, 1961      | USGS      |
| 1952        | 1"=500'      | Flight Date: July 07, 1952       | USDA      |
|             |              |                                  |           |