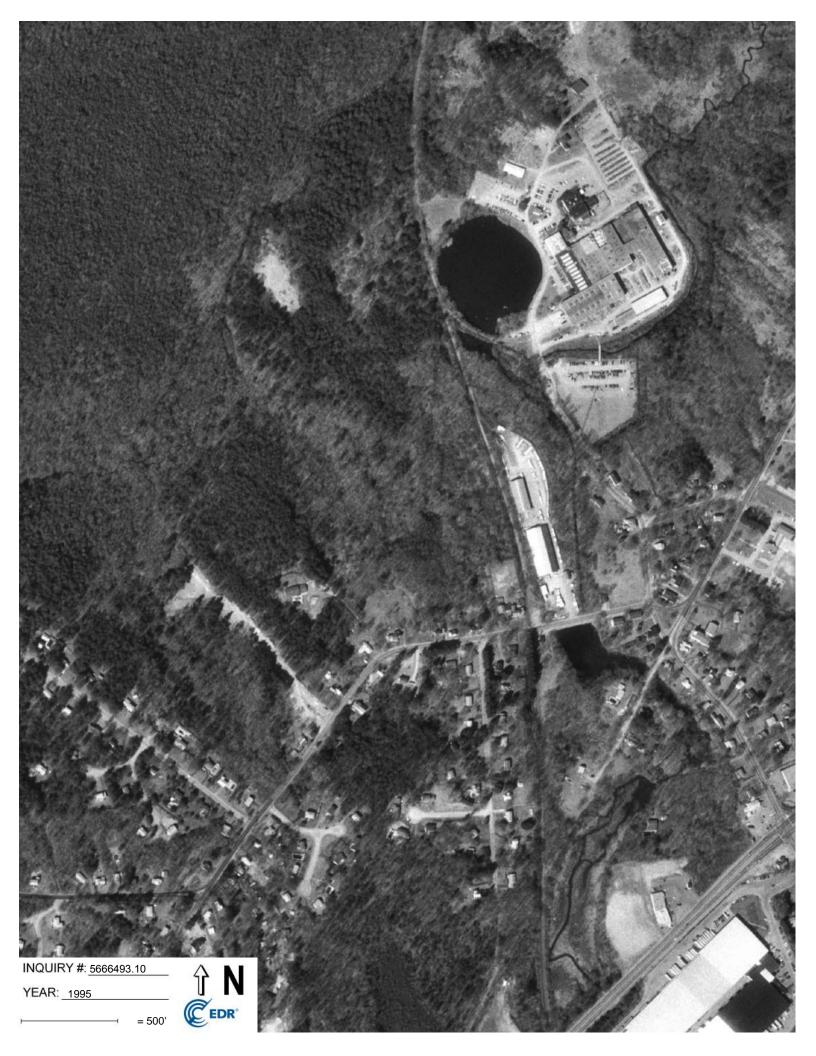

Historical Sanborn Fire Insurance Maps were not available for the Site and surrounding area. Aerial photographs reviewed between 1952 and 1961 depict a large residence along Summer Street and at least thirty additional buildings along the central, northern, and eastern portion of the Site. Access roads are also depicted along the central and eastern portion of the Site. Remaining areas consist of undeveloped wooded land. An aerial photograph dated 1970 no longer depicts the buildings along the northern and central portion of the Site. Aerial photographs reviewed between 1975 and 1985 depict the former residence and several sheds surrounding the residence; no other structures are present. The locations of the former buildings appear to be wooded land. Aerial photographs reviewed between 1995 and 2008 depict the former residence and remaining areas consist of undeveloped wooded land. Aerial photographs reviewed between 2014 and 2018 depict current Site conditions. City directories reviewed

#### Search Results:

| <u>Year</u> | <u>Scale</u> | <u>Details</u>                   | Source    |
|-------------|--------------|----------------------------------|-----------|
| 2016        | 1"=500'      | Flight Year: 2016                | USDA/NAIP |
| 2012        | 1"=500'      | Flight Year: 2012                | USDA/NAIP |
| 2008        | 1"=500'      | Flight Year: 2008                | USDA/NAIP |
| 1995        | 1"=500'      | Acquisition Date: March 29, 1995 | USGS/DOQQ |
| 1985        | 1"=500'      | Flight Date: April 17, 1985      | USDA      |
| 1975        | 1"=500'      | Flight Date: July 23, 1975       | USDA      |
| 1970        | 1"=500'      | Flight Date: October 06, 1970    | USDA      |
| 1969        | 1"=1000'     | Flight Date: September 13, 1969  | USGS      |
| 1961        | 1"=500'      | Flight Date: March 31, 1961      | USGS      |
| 1952        | 1"=500'      | Flight Date: July 07, 1952       | USDA      |
|             |              |                                  |           |