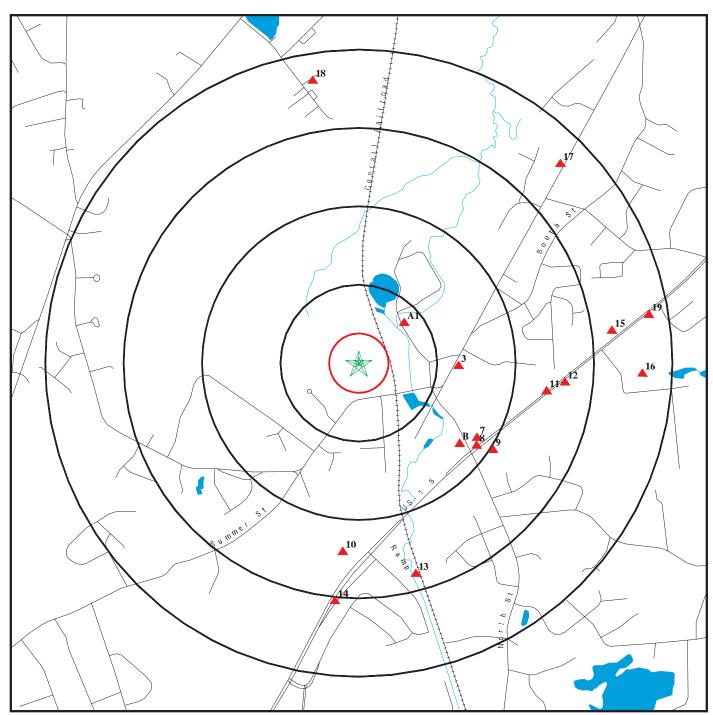

#### 4.1 Standard Environmental Records

ENSTRAT conducted research of the Standard Environmental Records Sources pursuant to Section 8.2.1 of the Standard and subject to the conditions of Sections 8.1.1 through 8.1.7 of the Standard. ENSTRAT utilized the FirstSearch Technology Corporation "Environmental FirstSearch<sup>tm</sup> Report" (see Appendices) to review available environmental database records for possible RECs. A copy of the Environmental FirstSearch report reviewed for this project, including Sources of Information and protocol areas, is included in the Appendices. Due to discrepancies in the location of some facilities in the databases, arising from incorrect or incomplete addresses, it may not be possible to map or geo-code some of the listed facilities.

According to the Environmental FirstSearch Report, the Site is not listed on databases maintained by the EPA, DEP or other state and regulatory environmental databases. A review of the environmental database identified properties within the ASTM protocol areas as summarized in the Table in the Appendices. Properties were identified within

the ASTM protocol areas (specifically, at the northeasterly abutting property 100 Neponset Street); however, based upon either their proximity, their relationship to the Site with respect to inferred groundwater flow direction, or the response actions completed, conditions at these properties are not expected to impact soil, groundwater, or surface water conditions on the Site.