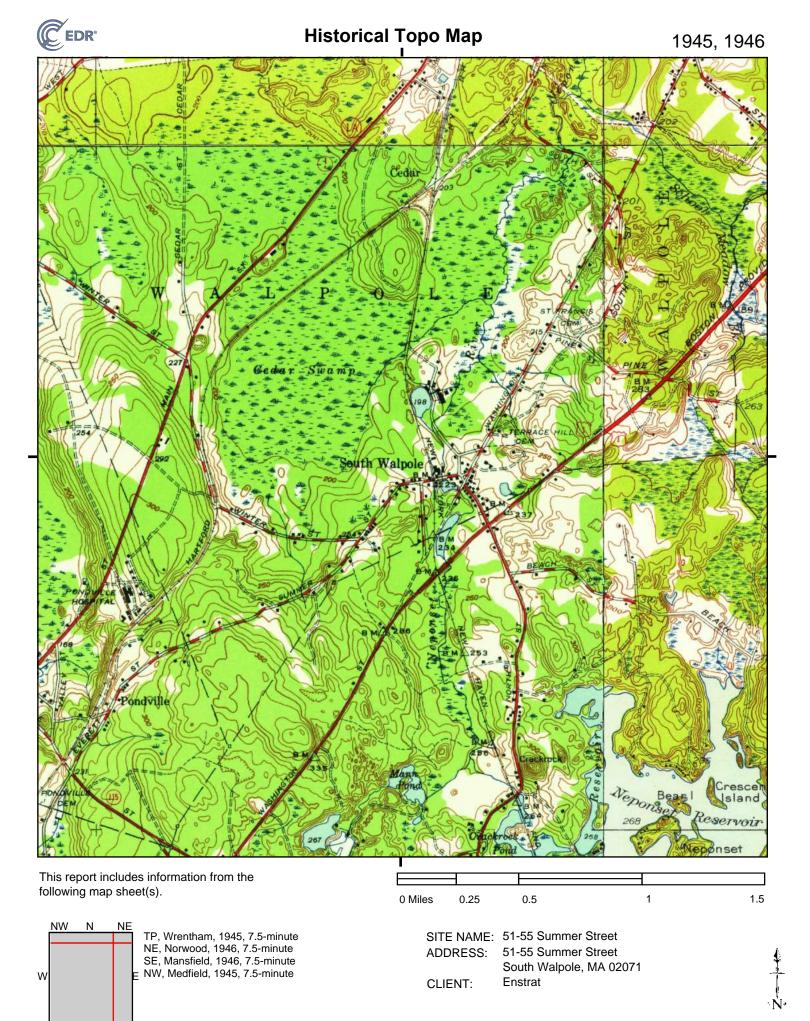

The Site is situated in the southern portion of Walpole. According to the USGS Topographic Map, the Site topography is generally flat (see Figure 1 in the Appendices). The inferred groundwater flow direction is northerly. According to the Bedrock Geologic Map of Massachusetts (Rodgers 1985), the underlying bedrock is the Sharon Syenite which consists of medium-gray, fine- to coarse-grained intrusive igneous rock.

Historical Sanborn Fire Insurance Maps were not available for the Site and surrounding area. Aerial photographs reviewed between 1952 and 1961 depict a large residence along Summer Street and at least thirty additional buildings along the central, northern, and eastern portion of the Site. Access roads are also depicted along the central and eastern portion of the Site. Remaining areas consist of undeveloped wooded land. An aerial photograph dated 1970 no longer depicts the buildings along the northern and central portion of the Site. Aerial photographs reviewed between 1975 and 1985 depict the former residence and several sheds surrounding the residence; no other structures are present. The locations of the former buildings appear to be wooded land. Aerial photographs reviewed between 1995 and 2008 depict the former residence and remaining areas consist of undeveloped wooded land. Aerial photographs reviewed between 2014 and 2018 depict current Site conditions. City directories reviewed

According to historical information and information provided by Mr. Cofsky, the former residential building along Summer Street was constructed in the early 1900s. The northern portions of the Site, including the multitude of smaller buildings were utilized a part of a pig farm which operated on-Site prior to 1970. The majority of these buildings were razed prior to the 1970. The Site was then utilized solely for residential purposes from 1970 to circa 2013 when the residential structure was razed. The Site has consisted of vacant cleared and wooded land since 2013.

#### North

According to historical topographic maps, municipal information, and aerial photographs, the area north of the Site has consisted of undeveloped wooded land and wetlands since at least the early 1900s. It should be noted that based on available information, the northerly abutting property is part of a larger parcel which included a manufacturing facility that operated from the early 1900s to the mid 2000s east of the

railroad tracks (northeast of the Site). Aerial photographs depict a portion of this parcel as cleared land in the early 1950s and 1960s with access roads present from the manufacturing facility.

#### East

According to historical topographic maps, municipal information, and aerial photographs, the area east of the Site beyond the railroad tracks has been utilized for commercial/industrial purposes since at least the early 1940s.