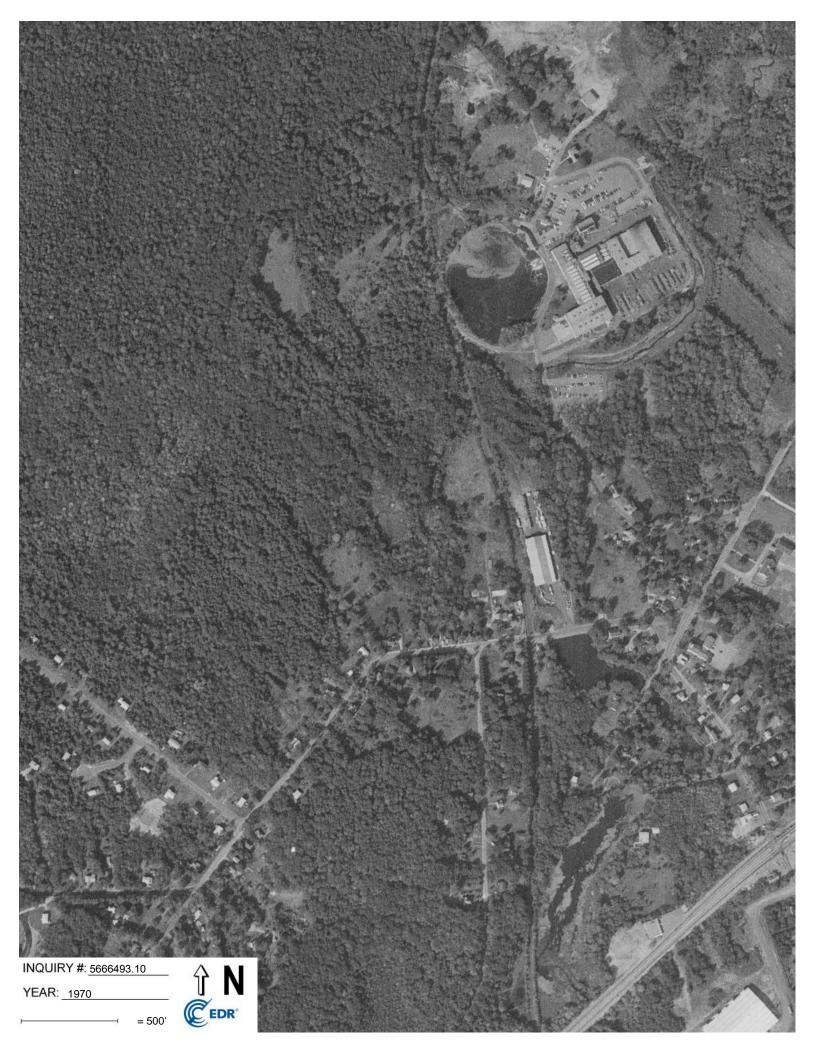

Historical Sanborn Fire Insurance Maps were not available for the Site and surrounding area. Aerial photographs reviewed between 1952 and 1961 depict a large residence along Summer Street and at least thirty additional buildings along the central, northern, and eastern portion of the Site. Access roads are also depicted along the central and eastern portion of the Site. Remaining areas consist of undeveloped wooded land. An aerial photograph dated 1970 no longer depicts the buildings along the northern and central portion of the Site. Aerial photographs reviewed between 1975 and 1985 depict the former residence and several sheds surrounding the residence; no other structures are present. The locations of the former buildings appear to be wooded land. Aerial photographs reviewed between 1995 and 2008 depict the former residence and remaining areas consist of undeveloped wooded land. Aerial photographs reviewed between 2014 and 2018 depict current Site conditions. City directories reviewed

According to historical information and information provided by Mr. Cofsky, the former residential building along Summer Street was constructed in the early 1900s. The northern portions of the Site, including the multitude of smaller buildings were utilized a part of a pig farm which operated on-Site prior to 1970. The majority of these buildings were razed prior to the 1970. The Site was then utilized solely for residential purposes from 1970 to circa 2013 when the residential structure was razed. The Site has consisted of vacant cleared and wooded land since 2013.