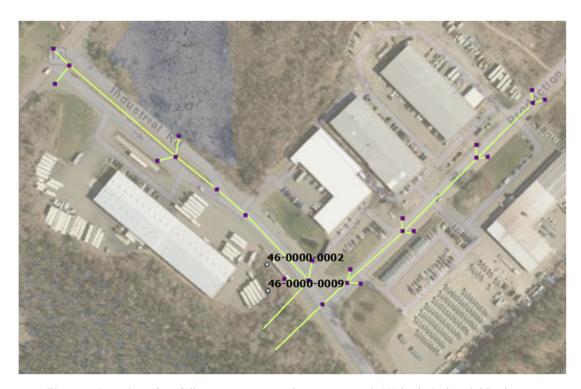

Outfalls 46-0000-0002 and 46-0000-0009 had potential evidence of a non-stormwater discharge (Figures 1 and 2). These outfalls are close to each other west of the intersection of Industrial Road and Production Road. Additional investigation is recommended at these outfalls prior to initiating source tracking protocols.

Figure 1: Evidence of potential non-stormwater discharge at outfall 46-0000-0002

MEMO- Landis Hershey June 30, 2020 Page 3 of 3

Figure 2: Location of outfalls 46-0000-0002 and 46-0000-0009 in Walpole Industrial Park