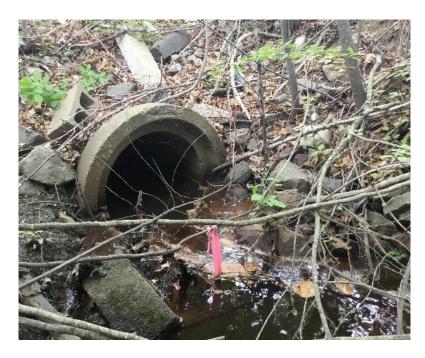

Outfalls 46-0000-0002 and 46-0000-0009 had potential evidence of a non-stormwater discharge (Figures 1 and 2). These outfalls are close to each other west of the intersection of Industrial Road and Production Road. Additional investigation is recommended at these outfalls prior to initiating source tracking protocols.

Figure 1: Evidence of potential non-stormwater discharge at outfall 46-0000-0002

MEMO- Landis Hershey June 30, 2020 Page 3 of 3

Figure 2: Location of outfalls 46-0000-0002 and 46-0000-0009 in Walpole Industrial Park