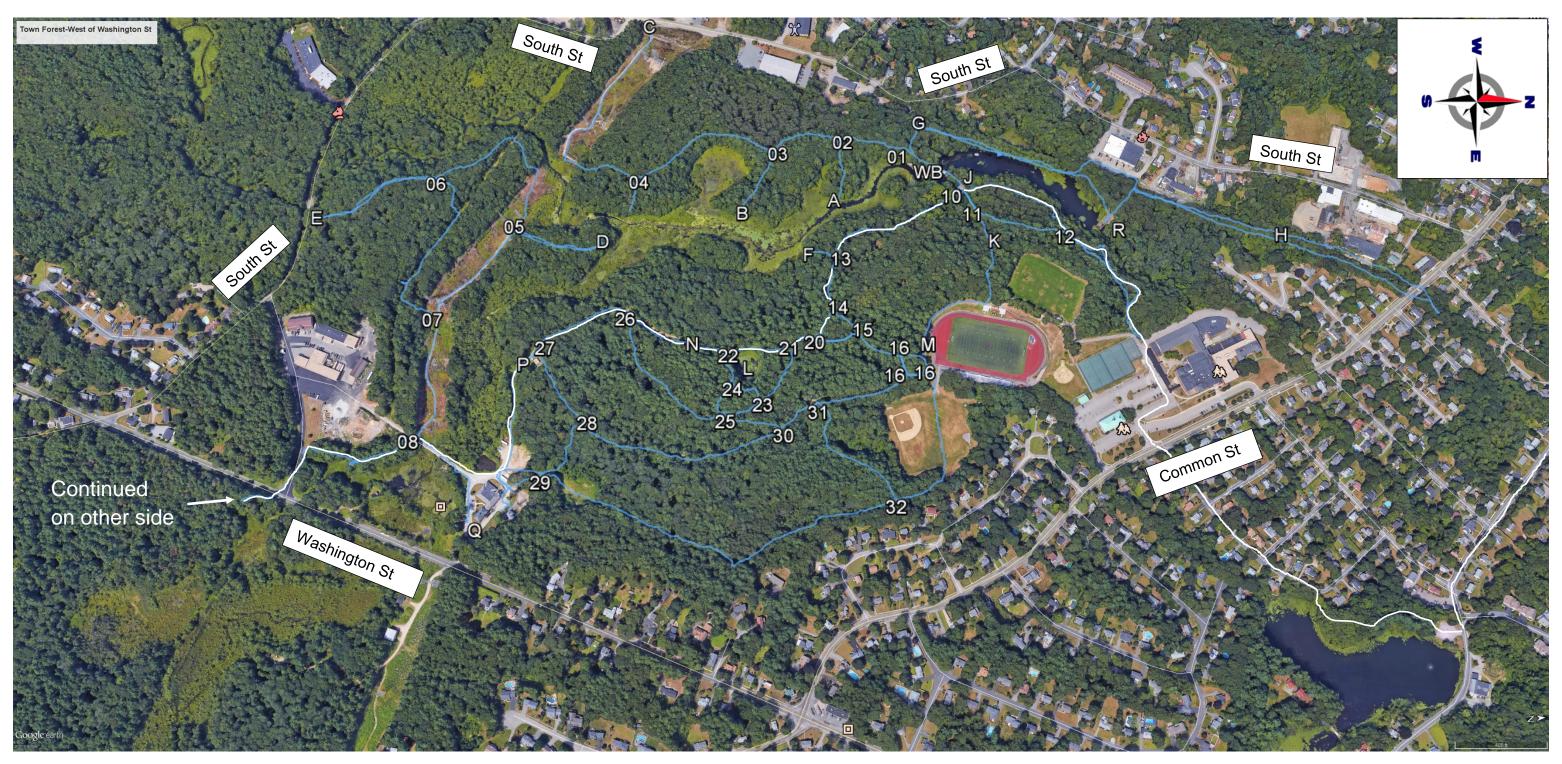

## Walpole Town Forest Map-West of Washington St

## **Places of Interest (Letters)**

- A- Scout Island
- B- Duffy Point
- C- Trailhead @ South St Powerline
- D- Shertick Point
- E- South St Trail-North @ Neponset River
- F- Scenic Vista

- G- Parking Lot Across from 221South St.
- H- Old Colony RR Bridge
- J- Anniversary Garden
- K- Blake Family Gravesite
- L- 8<sup>th</sup> Pool
- M- Town Forest Monuments
- N- Pump House

- P- Washington Station #4 Pump House
- Q-Water Dept. Parking Area, 1303 Washington St.
- R- Dam
- WB- White Bridge

Bay Circuit Trail- White trail blazes & BCT logo White trail on map

## **Trail Intersections – Numbers**

(Helps you identify your exact location. Look for yellow markers nearby)

Approximate Scale: 1"=500ft Approximate Area: 240 acres Total Trail Distance: 6.1 miles Revised: 2 May 2017