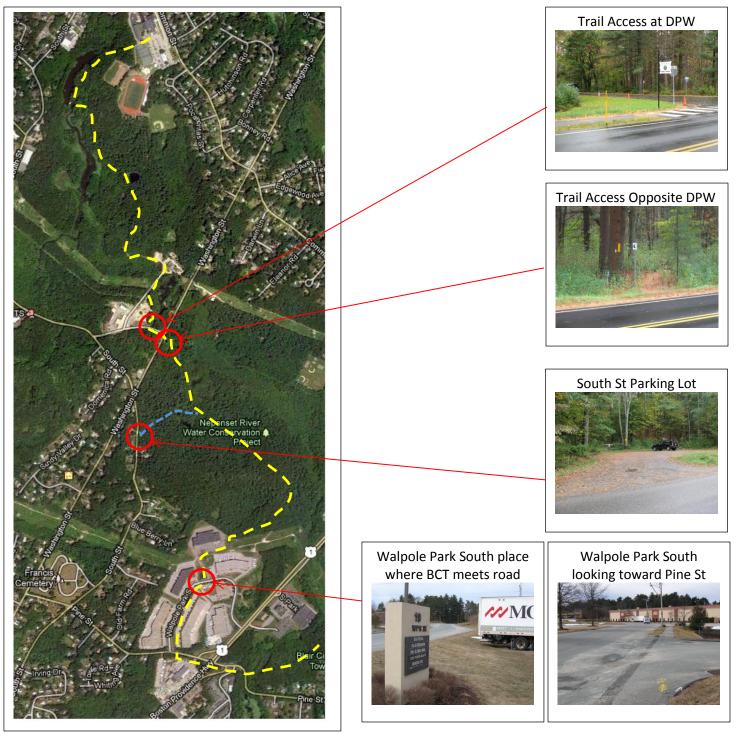

## The Bay Circuit Trail-Section 3

## Description:

Section 3 of the BCT in Walpole is from the High School to Pine St, where the BCT continues into Sharon. Trail markers on the BCT are WHITE, with occasional square, colored BCT markers. The short trail from the South St parking area to the BCT has blue markers. For a detailed trail description, see the BCT website.

Terrain:

This section of the BCT is mostly flat and almost entirely wooded. Length:

The total length of this section of the BCT is 3.1 miles. Scale as shown in photo: 1"=1300 ft Parking:

North End: Park at the lot near the basketball hoop behind the high school.

Mid-point 1: Park on the side of the access road to the Town Garage.

Mid-point 2: Park in the small lot across from 635 South St.

South End: Park off the side of the road in Walpole Park South (WPS).