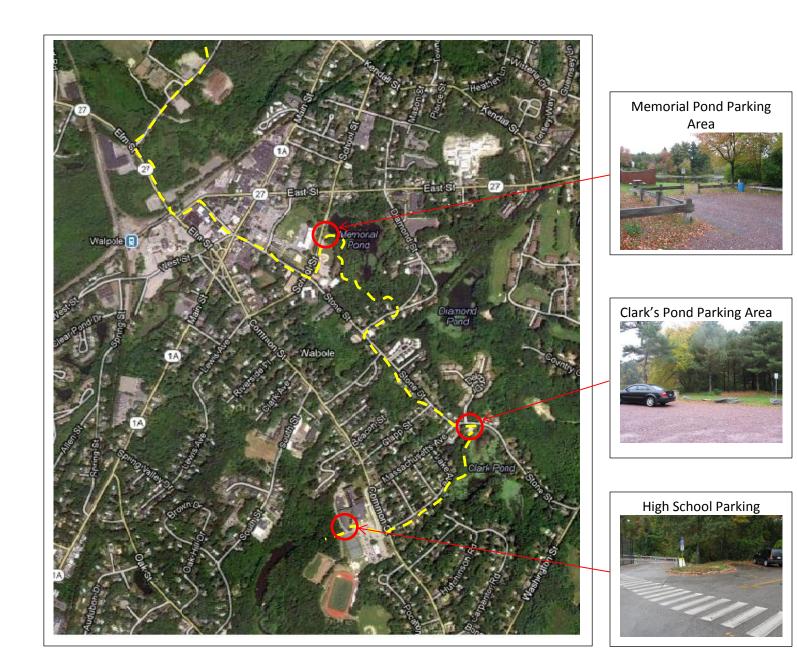

<u>Terrain:</u>

This middle section of the BCT is flat with about one-eighth of the length in woods and two-thirds on roads. <u>Length:</u>

The total length of this section of the BCT is 2.0 miles. Scale as shown in photo: 1''=1000 ft <u>Parking:</u>

North End: Again, park at Johnson Middle School.

Mid-point 1: There is a parking area next to Memorial Pond, across from Town Hall.

Mid-point 2: There is a parking area at Clark's Pond

South End: Park in the lot behind the high school. The trailhead is near the basketball court.